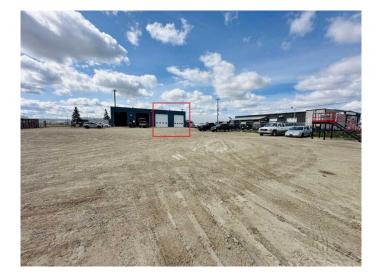

#### \$18

0 Bedroom, 0.00 Bathroom, Commercial on 0.00 Acres

Richmond Industrial Park, Grande Prairie, Alberta

LARGE FENCED YARD with double bay shop in Richmond industrial. Shop bays are 61' and 65' deep. 16' X 16' automatic overhead doors . 3 phase power, sump ,shop bathroom, tool crib and additional 1100 Sq Ft storage mezzanine (not counted in Sq Ft ). Paved parking out front. Has a oversized welcoming reception that could handle multiple desks. Has 1 private office + office bathroom . Base Rent is \$5919.00 and Additional Rent is \$1752.68 for a Total of \$7671.68/month plus GST.