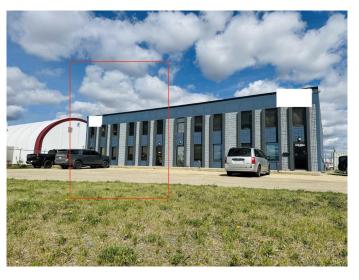

#### \$18

0 Bedroom, 0.00 Bathroom, Commercial on 0.00 Acres

Richmond Industrial Park, Grande Prairie, Alberta

LARGE FENCED YARD with double bay shop in Richmond industrial. Shop bays are 61' and 65' deep. 16' X 16' automatic overhead doors . 3 phase power, sump ,shop bathroom, tool crib and additional 1100 Sq Ft storage mezzanine (not counted in Sq Ft ). Paved parking out front. Has a oversized welcoming reception that could handle multiple desks. Has 1 private office + office bathroom . Base Rent is \$5919.00 and Additional Rent is \$1752.68 for a Total of \$7671.68/month plus GST.