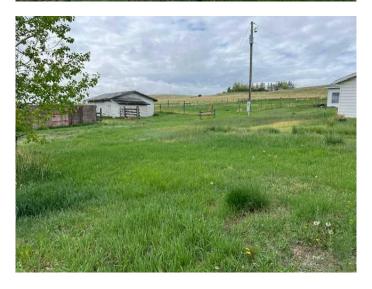

### \$240,000

0 Bedroom, 0.00 Bathroom, Land on 39.50 Acres

NONE, Bassano, Alberta

Here is the perfect patch of heaven~ Not to big, not to small, but just enough to raise your family, lots of room for the kids to roam, and raise your own livestock! situated on a bit of a sloping hill that has a homesite, with rolling views that include green pastures and a old train trussell, which you just don't find very often.....