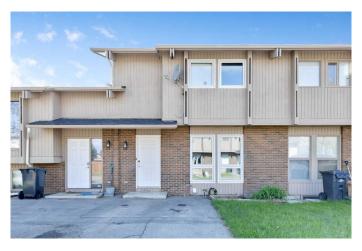

# \$344,000 - 14 Cataract Road Sw, High River

MLS® #A2221836

### \$344,000

3 Bedroom, 2.00 Bathroom, 1,136 sqft Residential on 0.01 Acres

McLaughlin Meadows, High River, Alberta

This condo in the quiet west end of High River, close to outdoor skating, walking paths and nature reserve. This unit is great for a young family with good size bedrooms and an unfinished basement to develop as you choose. Area is a quiet community with easy access to schools, downtown and the southeast commercial district. This community is a great place to start or raise your family.

# **Community Information**

Address 14 Cataract Road Sw Subdivision McLaughlin Meadows

City High River

County Foothills County

Province Alberta
Postal Code T1V 1C4