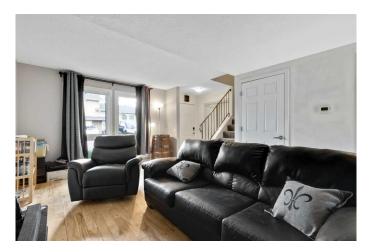

### \$344,000

3 Bedroom, 2.00 Bathroom, 1,136 sqft Residential on 0.01 Acres

McLaughlin Meadows, High River, Alberta

This condo in the quiet west end of High River, close to outdoor skating, walking paths and nature reserve. This unit is great for a young family with good size bedrooms and an unfinished basement to develop as you choose. Area is a quiet community with easy access to schools, downtown and the southeast commercial district. This community is a great place to start or raise your family.

#### Interior

Interior Features See Remarks

Appliances Convection Oven, Dishwasher, Range, Range Hood, See Remarks,

Washer/Dryer

Heating Forced Air, Natural Gas

Cooling None Fireplaces None

# of Stories 2

Has Basement Yes

Basement Full, Unfinished