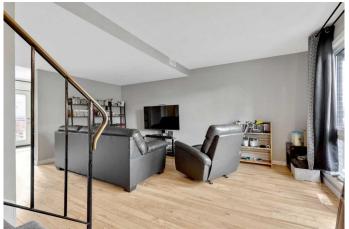

### \$344,000

3 Bedroom, 2.00 Bathroom, 1,136 sqft Residential on 0.01 Acres

McLaughlin Meadows, High River, Alberta

This condo in the quiet west end of High River, close to outdoor skating, walking paths and nature reserve. This unit is great for a young family with good size bedrooms and an unfinished basement to develop as you choose. Area is a quiet community with easy access to schools, downtown and the southeast commercial district. This community is a great place to start or raise your family.

#### Interior

Interior Features See Remarks

Appliances Convection Oven, Dishwasher, Range, Range Hood, See Remarks,

Washer/Dryer

Heating Forced Air, Natural Gas

Cooling None Fireplaces None