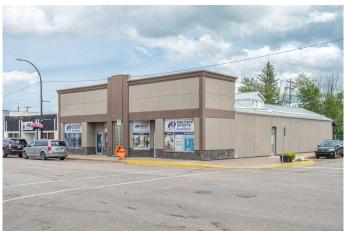

# \$309,900 - 4901 49 Avenue, Lloydminster

MLS® #A2221657

## \$309,900

0 Bedroom, 0.00 Bathroom, Commercial on 0.16 Acres

Central Business District, Lloydminster, Saskatchewan

Great retail space in the downtown area! This large building is very multi faceted with the unique ability to easily be returned back to 3 separate space all with their own entrances. There are many large value added improvements completed in recent years including; exterior stucco, new flooring, new front windows, all LED lighting, and steel roof. Listed below appraised value this could be the perfect space to grow your business or used for a high return investment property. Zone Commercial 1 there are a multitude of permitted uses, some of which could be, childcare, esthetics, Medical, government services, pet care, education, retail, restaurant, and religious assembly. This could be the perfect opportunity to expand your business.