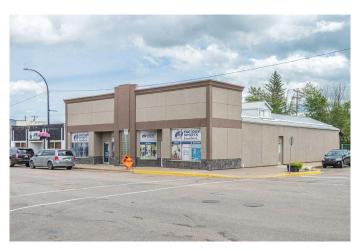

# \$309,900 - 4901 49 Avenue, Lloydminster

MLS® #A2221657

## \$309,900

0 Bedroom, 0.00 Bathroom, Commercial on 0.16 Acres

Central Business District, Lloydminster, Saskatchewan

Great retail space in the downtown area! This large building is very multi faceted with the unique ability to easily be returned back to 3 separate space all with their own entrances. There are many large value added improvements completed in recent years including; exterior stucco, new flooring, new front windows, all LED lighting, and steel roof. Listed below appraised value this could be the perfect space to grow your business or used for a high return investment property. Zone Commercial 1 there are a multitude of permitted uses, some of which could be, childcare, esthetics, Medical, government services, pet care, education, retail, restaurant, and religious assembly. This could be the perfect opportunity to expand your business.