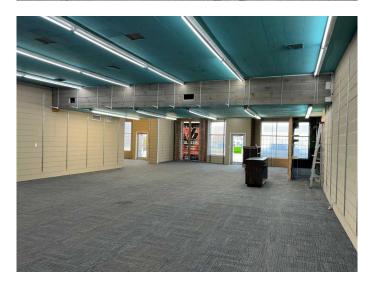

## \$309,900

0 Bedroom, 0.00 Bathroom, Commercial on 0.16 Acres

Central Business District, Lloydminster, Saskatchewan

Great retail space in the downtown area! This large building is very multi faceted with the unique ability to easily be returned back to 3 separate space all with their own entrances. There are many large value added improvements completed in recent years including; exterior stucco, new flooring, new front windows, all LED lighting, and steel roof. Listed below appraised value this could be the perfect space to grow your business or used for a high return investment property. Zone Commercial 1 there are a multitude of permitted uses, some of which could be, childcare, esthetics, Medical, government services, pet care, education, retail, restaurant, and religious assembly. This could be the perfect opportunity to expand your business.