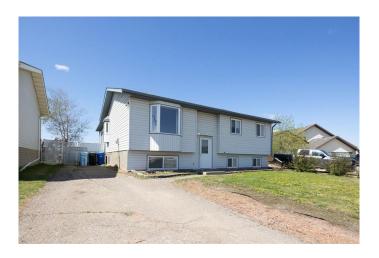

## \$369,900

6 Bedroom, 2.00 Bathroom, 994 sqft Residential on 0.15 Acres

Thickwood, Fort McMurray, Alberta

Welcome to 173 Oaks Crescent - a fully developed bilevel located in a family friendly neighourhood close to the Birchwood Trails in the heart of Dickinsfield! With no neighbours behind, the spacious yard is fully landscaped and fenced, and the paved driveway has RV Parking capabilities! Pet free, no carpet home! The living room features a large window to draw in the natural light while the kitchen offers tons of cabinetry space with room to add in an island! Updates to this 6 bedroom, 2 bathroom home include: new roof, new hot water tank, upgraded laminate flooring in 3 bedrooms, new front and back door! Within walking distance to schools, parks, restaurants, dog park, Birchwood trails and much more! Call to book your viewing today!