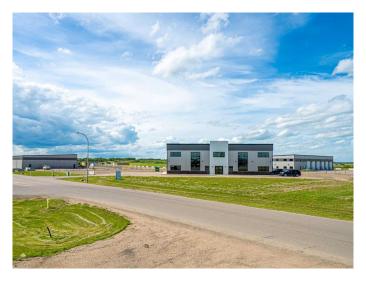

#### \$10

0 Bedroom, 0.00 Bathroom, Commercial on 0.00 Acres

NONE, Lloydminster, Alberta

Exceptional 2 story office building located west of Lloydminster on RR14 and just off highway 16 in Reinhart Industrial Park. The main floor includes reception, 8 offices, meeting room, file room, men's and women's washrooms, coffee area and 2 workstation areas. The 2nd story includes reception, 9 offices, conference room, men's and women's washrooms, coffee area and 3 workstation areas. Both floors have unfinished space sectioned off that could be developed if future expansion is required.

## **Community Information**

Address 88 Auto Road

Subdivision NONE

City Lloydminster
County Lloydminster

Province Alberta

Postal Code T9V 3A7

Interior

Heating Floor Furnace, Natural Gas