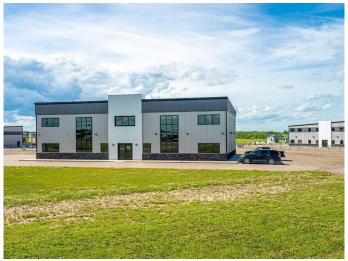

#### \$10

0 Bedroom, 0.00 Bathroom, Commercial on 0.00 Acres

NONE, Lloydminster, Alberta

Exceptional 2 story office building located west of Lloydminster on RR14 and just off highway 16 in Reinhart Industrial Park. The main floor includes reception, 8 offices, meeting room, file room, men's and women's washrooms, coffee area and 2 workstation areas. The 2nd story includes reception, 9 offices, conference room, men's and women's washrooms, coffee area and 3 workstation areas. Both floors have unfinished space sectioned off that could be developed if future expansion is required.

Built in 2013