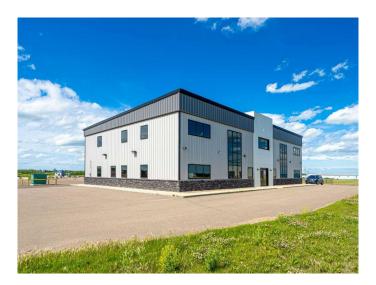

#### \$10

0 Bedroom, 0.00 Bathroom, Commercial on 0.00 Acres

NONE, Lloydminster, Alberta

Exceptional 2 story office building located west of Lloydminster on RR14 and just off highway 16 in Reinhart Industrial Park. The main floor includes reception, 8 offices, meeting room, file room, men's and women's washrooms, coffee area and 2 workstation areas. The 2nd story includes reception, 9 offices, conference room, men's and women's washrooms, coffee area and 3 workstation areas. Both floors have unfinished space sectioned off that could be developed if future expansion is required.

Built in 2013