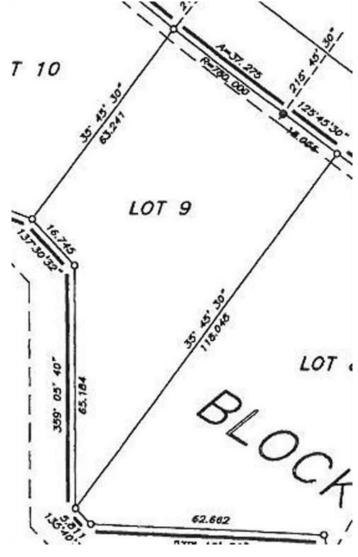

Lot will have water, electricity, and natural gas servicing to the property line. Direct connection to sanitary sewer from the property line is available. \*\*\*Residential uses not allowed on this land\*\*\* Land Use / Zoning: ED. Buyer must fill out a development permit application sheet as part of the offer outlining what they will build, who their contractor is, and outline the timeline that starts substantial construction within 8 months and completes construction with 24 months. Offers must be left open for 3 weeks from the date submitted.

# **Essential Information**

MLS® # A2221461

Price \$44,000

Bathrooms 0.00

Acres 1.15

Type Land

Sub-Type Commercial Land

Status Active

# **Community Information**

Address Lot 9 360 Industrial Road

Subdivision Downtown
City Drumheller





County Drumheller

Province Alberta

Postal Code T0J 0Y0

#### **Exterior**

Lot Description Irregular Lot, See Remarks

### **Additional Information**

Date Listed May 23rd, 2025

Days on Market 112

Zoning ED

# **Listing Details**

Listing Office Century 21 Masters

Data is supplied by Pillar 9â,¢ MLS® System. Pillar 9â,¢ is the owner of the copyright in its MLS® System. Data is deemed reliable but is not guaranteed accurate by Pillar 9â,¢. The trademarks MLS®, Multiple Listing Service® and the associated logos are owned by The Canadian Real Estate Association (CREA) and identify the quality of services provided by real estate professionals who are members of CREA. Used under license.