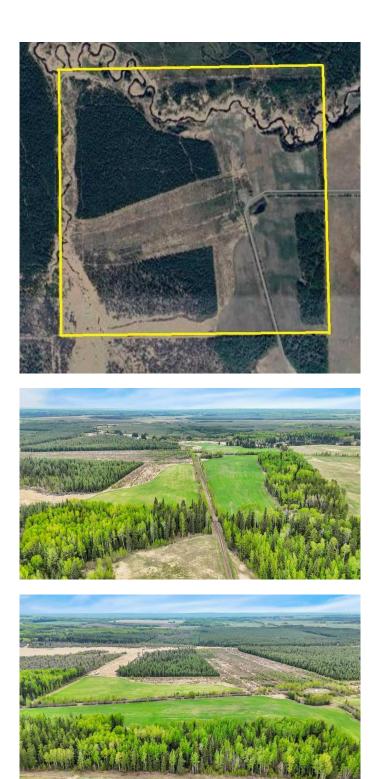

#### \$330,000

0 Bedroom, 0.00 Bathroom, Land on 160.00 Acres

NONE, Rural Wetaskiwin No. 10, County of, Alberta

Hereâ€<sup>™</sup>s your chance to own a full quarter section (160 acres) of versatile agricultural land with incredible potential. Whether you're a rancher looking for extra pasture or an avid outdoorsman in search of your own hunting paradise, this property checks all the boxes. A scenic creek meanders through the land, adding both beauty and practical value. Approximately 15 acres are already cultivated (2025 crop is leased), offering a great spot for hay or feed productionâ€"ideal for ranching operations. The remaining pasture is ready for grazing, making this quarter a smart addition to any agricultural portfolio. Hunters will appreciate the natural mix of treed areas and open ground. It's the perfect habitat for wildlife, with the potential to harvest a trophy buck or bull mooseâ€"right on your own land. Manage your own hunting grounds and enjoy the privacy and freedom that comes with owning your own quarter. The land is partially fenced and currently generates approximately \$3,500 in lease revenue annually, providing a nice passive income stream. Please note: there are some restrictions to access. With affordable quarters becoming increasingly scarce, this is a rare find in today's market. Don't miss your chance to own this exceptional piece of landâ€"opportunities like this are few and far between. Act now before it's gone!