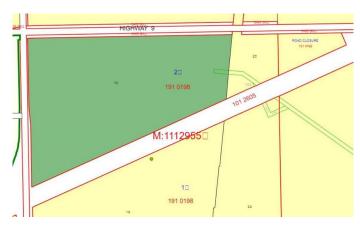

### \$630,000

0 Bedroom, 0.00 Bathroom, Land on 53.59 Acres

NONE, Rural Rocky View County, Alberta

Excellent potential for this 53.59 Acres.
Located 16 miles east of Balzac. The lot faces onto Highway 9. An irrigation fed creek crosses the easten end of the land. The property has resource income from a gas well lease and the land is leased each growing season to a regional farming operation. Will make a great location for a country home. Kathyrn K9 school is located nearby. Easy access, with dust free paved roads on three sides.