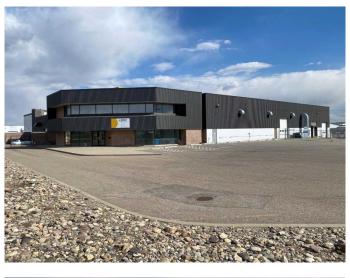

# \$8 - 2525 36 Street N, Lethbridge

MLS® #A2221249

#### \$8

0 Bedroom, 0.00 Bathroom, Commercial on 5.63 Acres

Churchill Industrial Park, Lethbridge, Alberta

• Leasable Area (SF): Warehouse Space - 3,640 SF
• Lease Price: Warehouse Space - \$8.00 PSF
• Additional Rent: \$5.53 PSF (Est. 2024)
Additional rent includes the tenant's proportionate share of electricity, natural gas, water, and sewer utilities
• Electrical: 3-Phase Power
• Electrical: 3-Phase Power
• Ceiling Height: 24' clear span
• Loading Options: 14' x 16' OHD and dock door
• Warehouse Space Highlights
Additional yard space available if required

### **Essential Information**

| MLS® #     | A2221249   |
|------------|------------|
| Price      | \$8        |
| Bathrooms  | 0.00       |
| Acres      | 5.63       |
| Year Built | 1982       |
| Туре       | Commercial |
| Sub-Type   | Office     |
| Status     | Active     |

### **Community Information**

| Address     | 2525 36 Street N          |
|-------------|---------------------------|
| Subdivision | Churchill Industrial Park |

| City<br>County<br>Province<br>Postal Code | Lethbridge<br>Lethbridge<br>Alberta<br>T1H 5L1 |  |
|-------------------------------------------|------------------------------------------------|--|
| <b>Interior</b><br>Heating                | Make-up Air, Radiant                           |  |
| Additional Information                    |                                                |  |
| Date Listed                               | May 12th, 2025                                 |  |
| Days on Market                            | 104                                            |  |
| Zoning                                    | I-G                                            |  |