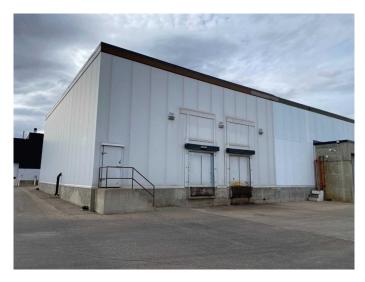

#### \$8

0 Bedroom, 0.00 Bathroom, Commercial on 5.63 Acres

Churchill Industrial Park, Lethbridge, Alberta

• Leasable Area (SF): Warehouse Space - 3,640 SF
• Lease Price: Warehouse Space - \$8.00 PSF
• Additional Rent: \$5.53 PSF (Est. 2024)
Additional rent includes the tenant's proportionate share of electricity, natural gas, water, and sewer utilities
• Electrical: 3-Phase Power
• Electrical: 3-Phase Power
• Ceiling Height: 24' clear span
• Loading Options: 14' x 16' OHD and dock door
• Warehouse Space Highlights
Additional yard space available if required