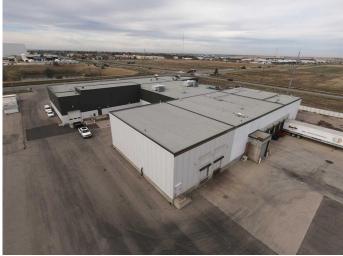

# \$8 - 2525 36 Street N, Lethbridge

MLS® #A2221249

#### \$8

0 Bedroom, 0.00 Bathroom, Commercial on 5.63 Acres

Churchill Industrial Park, Lethbridge, Alberta

• Leasable Area (SF): Warehouse Space - 3,640 SF
• Lease Price: Warehouse Space - \$8.00 PSF
• Additional Rent: \$5.53 PSF (Est. 2024)
Additional rent includes the tenant's proportionate share of electricity, natural gas, water, and sewer utilities
• Electrical: 3-Phase Power
• Electrical: 3-Phase Power
• Ceiling Height: 24' clear span
• Loading Options: 14' x 16' OHD and dock door
• Warehouse Space Highlights
Additional yard space available if required

### **Essential Information**

| MLS® #     | A2221249   |
|------------|------------|
| Price      | \$8        |
| Bathrooms  | 0.00       |
| Acres      | 5.63       |
| Year Built | 1982       |
| Туре       | Commercial |
| Sub-Type   | Office     |
| Status     | Active     |

### **Community Information**

| Address     | 2525 36 Street N          |
|-------------|---------------------------|
| Subdivision | Churchill Industrial Park |

| City<br>County<br>Province<br>Postal Code | Lethbridge<br>Lethbridge<br>Alberta<br>T1H 5L1 |  |
|-------------------------------------------|------------------------------------------------|--|
| <b>Interior</b><br>Heating                | Make-up Air, Radiant                           |  |
| Additional Information                    |                                                |  |
| Date Listed                               | May 12th, 2025                                 |  |
| Days on Market                            | 104                                            |  |
| Zoning                                    | I-G                                            |  |