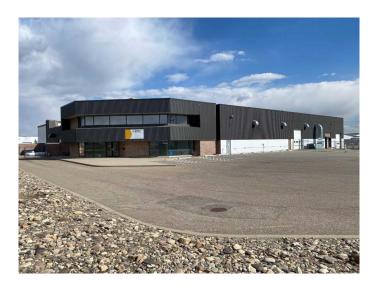

# \$1,670 - 120, 2525 36 Street N, Lethbridge

MLS® #A2221238

#### \$1,670

0 Bedroom, 0.00 Bathroom, Commercial on 5.63 Acres

Churchill Industrial Park, Lethbridge, Alberta

Leasable Area (SF)

• Shop Space : 1,803 SF

• Lease Price: \$1,900 / month

• Additional Rent: \$5.53 PSF (Est. 2024) o \*Additional rent includes the tenant's proportionate share of electricity, natural gas,