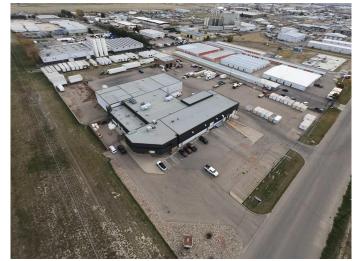

# \$1,670 - 120, 2525 36 Street N, Lethbridge

MLS® #A2221238

#### \$1,670

0 Bedroom, 0.00 Bathroom, Commercial on 5.63 Acres

Churchill Industrial Park, Lethbridge, Alberta

Leasable Area (SF)

• Shop Space : 1,803 SF

• Lease Price: \$1,900 / month

• Additional Rent: \$5.53 PSF (Est. 2024) o \*Additional rent includes the tenant's proportionate share of electricity, natural gas,