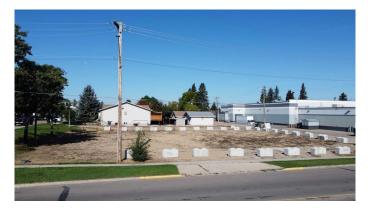

#### \$149,000

0 Bedroom, 0.00 Bathroom, Land on 0.36 Acres

Central Ponoka, Ponoka, Alberta

Commercial development opportunity downtown Ponoka. 0.36 acre lot with 150' frontage and 105' deep, zoned C1, side and rear alley access. High exposure location near river, walking trails, grocery store, medical offices, shopping center, senior facilities and housing.