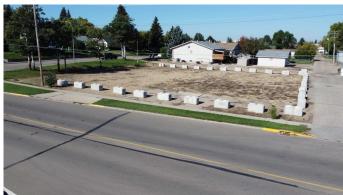

#### \$149,000

0 Bedroom, 0.00 Bathroom, Land on 0.36 Acres

Central Ponoka, Ponoka, Alberta

Commercial development opportunity downtown Ponoka. 0.36 acre lot with 150' frontage and 105' deep, zoned C1, side and rear alley access. High exposure location near river, walking trails, grocery store, medical offices, shopping center, senior facilities and housing.