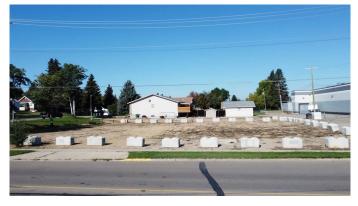

#### \$149,000

0 Bedroom, 0.00 Bathroom, Land on 0.36 Acres

Central Ponoka, Ponoka, Alberta

Commercial development opportunity downtown Ponoka. 0.36 acre lot with 150' frontage and 105' deep, zoned C1, side and rear alley access. High exposure location near river, walking trails, grocery store, medical offices, shopping center, senior facilities and housing.