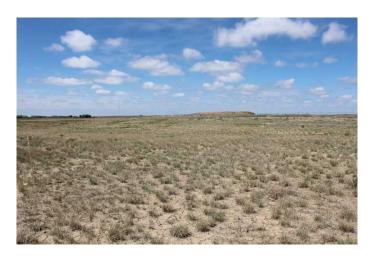

### \$324,000

0 Bedroom, 0.00 Bathroom, Land on 5.24 Acres

NONE, Bow Island, Alberta

An opportunity to get into Bow Island's Industrial Subdivision! Discover this prime 5.24 acre lot in Bow Island's highly sought-after industrial subdivision. This parcel offers endless possibilities, with a wide range of permitted uses. Strategically located with easy access to main routes, this property is ideal for investors or businesses looking to expand their operations. Take advantage of the limited industrial land supply in Bow Island and secure your future growth. There are concrete footings in place, on the lot, to utilize or remove, depending on your needs.