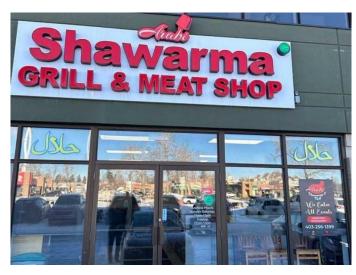

### \$249,000

0 Bedroom, 0.00 Bathroom, Commercial on 0.00 Acres

Midnapore, Calgary, Alberta

An exceptional opportunity to own a well-established Shawarma restaurant located in the vibrant community of Midnapore >>>> Nestled in a bustling plaza with high foot traffic, this restaurant has become a local favorite, known for its authentic Middle Eastern cuisine and warm ambiance >>>> Situated in a high-visibility area with ample parking, surrounded by residential neighborhoods and other commercial establishments >>>> Fully Equipped Kitchen: Includes all necessary appliances and fixtures, allowing for a seamless transition >>>> Strong Online presence as active on major food delivery platforms such as SkipTheDishes, UberEATS, and DoorDash, contributing to consistent revenue streams >>>> A loyal Customer Base with established clientele with excellent reviews and repeat business >>>> Opportunities to expand catering services, introduce new menu items, or extend operating hours >>>> Don't miss this chance to step into a thriving business with a solid foundation and significant growth potential >>>> Whether you're an experienced restaurateur or an aspiring entrepreneur, this opportunity offers the perfect recipe for success <<<<<