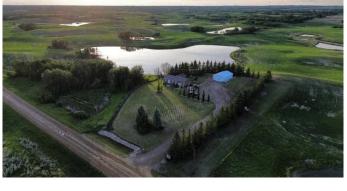

# \$625,000

4 Bedroom, 2.00 Bathroom, 1,819 sqft Residential on 8.77 Acres

NONE, Rural Stettler No. 6, County of, Alberta

Peaceful, private, perfectly serene 8.77 acres is only 15 minutes from Stettler. Well cared for 2012 modular boasting 4 bedrooms two family rooms, and 2, 4 piece baths. The kitchen is big and bright with plenty of cupboards, and large island for additional work space.. Dining area is spacious as well. The manicured, beautifully landscaped yard with plenty of trees, and planted gardens. Large 28x32 shop is a bonus for garage/storage/work area. Pride of ownership is shown in every corner of the property.

#### **Exterior**

Exterior Features Garden, Private Entrance, Private Yard

Lot Description Back Yard, Front Yard, Fruit Trees/Shrub(s), Gentle Sloping,

Landscaped, Lawn, Level, Many Trees, No Neighbours Behind, Private