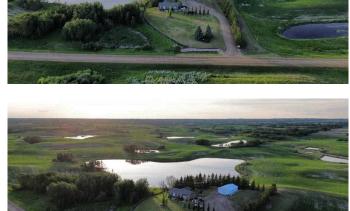

# \$625,000

4 Bedroom, 2.00 Bathroom, 1,819 sqft Residential on 8.77 Acres

NONE, Rural Stettler No. 6, County of, Alberta

Peaceful, private, perfectly serene 8.77 acres is only 15 minutes from Stettler. Well cared for 2012 modular boasting 4 bedrooms two family rooms, and 2, 4 piece baths. The kitchen is big and bright with plenty of cupboards, and large island for additional work space.. Dining area is spacious as well. The manicured, beautifully landscaped yard with plenty of trees, and planted gardens. Large 28x32 shop is a bonus for garage/storage/work area. Pride of ownership is shown in every corner of the property.