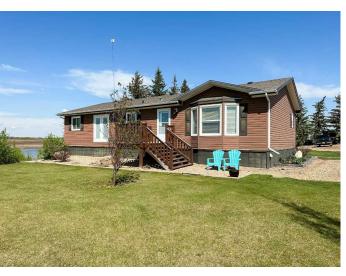

# \$625,000

4 Bedroom, 2.00 Bathroom, 1,819 sqft Residential on 8.77 Acres

NONE, Rural Stettler No. 6, County of, Alberta

Peaceful, private, perfectly serene 8.77 acres is only 15 minutes from Stettler. Well cared for 2012 modular boasting 4 bedrooms two family rooms, and 2, 4 piece baths. The kitchen is big and bright with plenty of cupboards, and large island for additional work space.. Dining area is spacious as well. The manicured, beautifully landscaped yard with plenty of trees, and planted gardens. Large 28x32 shop is a bonus for garage/storage/work area. Pride of ownership is shown in every corner of the property.