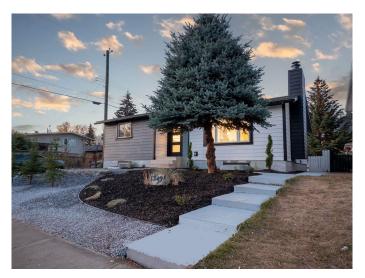

### \$849,990

4 Bedroom, 3.00 Bathroom, 1,054 sqft Residential on 0.10 Acres

Bonavista Downs, Calgary, Alberta

Step into this impressively renovated home, gutted and transformed inside and out approximately two years ago, where a wide open floor plan immediately captivates.

The exterior, completely redone roughly two years ago, features durable Hardie siding, concrete walkways, and landscaping. A double detached garage provides ample parking and storage.

Investment Opportunity & Versatility: This property has a proven track record as a successful Airbnb rental, boasting excellent ratings, making it a turnkey option for those interested in a short-term rental business. Alternatively, its thoughtful layout easily lends itself to multi-generational living or conversion into two separate units.