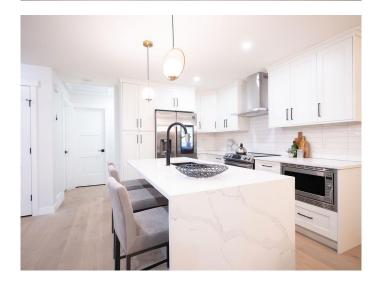

The heart of this home is the stunning kitchen, part of the extensive renovation completed around mid-2023, boasting a massive island with a striking waterfall quartz countertop. It's fully equipped with stainless steel appliances, ample storage in a large pantry, and sleek quartz counters throughout.