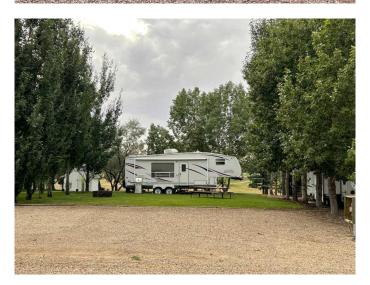

#### \$134,900

0 Bedroom, 0.00 Bathroom, Land on 0.11 Acres

NONE, Rural Forty Mile No. 8, County of, Alberta

Welcome to your perfect summer escape! This recreational lot is ideally located in the County of Forty Mile Park, just a short walk to the beach, boat launch, and lakeside fun. Tucked into a quiet area with no rear neighbors, this lot backs onto a peaceful disc golf course, offering privacy and space to relax. The lot features non-potable water access during the summer months (located at the back corner) and power is already installed with a panel at the front of the lotâ€"just bring your RV or cabin plans! This is a leasehold property subleased through the County of Forty Mile Park, making it a great seasonal getaway spot. Enjoy boating, swimming, fishing, and summer evenings under the starsâ€"this lot offers the perfect balance of recreation and relaxation. Plan your new cabin build while still spending time in your 2006 Jayco 30ft trailer!