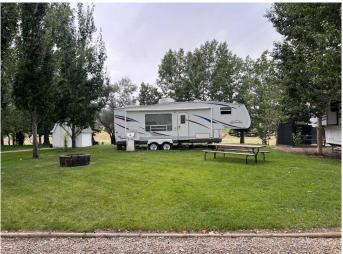

#### \$134,900

0 Bedroom, 0.00 Bathroom, Land on 0.11 Acres

NONE, Rural Forty Mile No. 8, County of, Alberta

Welcome to your perfect summer escape! This recreational lot is ideally located in the County of Forty Mile Park, just a short walk to the beach, boat launch, and lakeside fun. Tucked into a quiet area with no rear neighbors, this lot backs onto a peaceful disc golf course, offering privacy and space to relax. The lot features non-potable water access during the summer months (located at the back corner) and power is already installed with a panel at the front of the lotâ€"just bring your RV or cabin plans! This is a leasehold property subleased through the County of Forty Mile Park, making it a great seasonal getaway spot. Enjoy boating, swimming, fishing, and summer evenings under the starsâ€"this lot offers the perfect balance of recreation and relaxation. Plan your new cabin build while still spending time in your 2006 Jayco 30ft trailer!