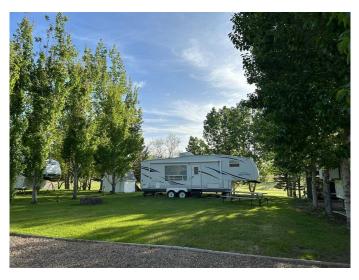

#### \$134,900

0 Bedroom, 0.00 Bathroom, Land on 0.11 Acres

NONE, Rural Forty Mile No. 8, County of, Alberta

Welcome to your perfect summer escape! This recreational lot is ideally located in the County of Forty Mile Park, just a short walk to the beach, boat launch, and lakeside fun. Tucked into a quiet area with no rear neighbors, this lot backs onto a peaceful disc golf course, offering privacy and space to relax. The lot features non-potable water access during the summer months (located at the back corner) and power is already installed with a panel at the front of the lotâ€"just bring your RV or cabin plans! This is a leasehold property subleased through the County of Forty Mile Park, making it a great seasonal getaway spot. Enjoy boating, swimming, fishing, and summer evenings under the starsâ€"this lot offers the perfect balance of recreation and relaxation. Plan your new cabin build while still spending time in your 2006 Jayco 30ft trailer!