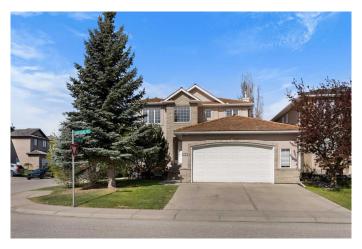

## \$949,900

3 Bedroom, 3.00 Bathroom, 2,480 sqft Residential on 0.14 Acres

Hamptons, Calgary, Alberta

Located in the prestigious Hamptons, this elegant 2,480 sq ft two-storey home offers 3 bedrooms, 2.5 baths, and a rare Heated Triple Attached Garage (one tandem bay) â€"ideal for three vehicles or extra storage. Set on a beautifully landscaped corner lot, this stylish and functional home features hardwood flooring, 9-foot ceilings on the main level, and newly installed carpet upstairs. Step inside to a soaring 18-foot foyer and a grand spiral staircase with a skylight above. Then you'll find a bright Living Room and formal Dining Room are perfect for hosting. The large Family Room features a gas fireplace, built-in bookcases, and a cozy window bench, creating a warm and relaxation atmosphere for everyday living. The well-appointed Kitchen with a centre island, granite countertops, pantry, and ample cabinetry is complemented by a spacious Breakfast Nook with access to the rear Deck. A private Den with French doors, Half Bath and a Mudroom with Laundry and sink complete the main level. Going upstairs, there's the large Primary Bedroom offers a retreat with a private 5-piece Ensuite and a walk-in closet. This spa-like bath features a Jetted Tub, Double Vanity and a separate shower. Two additional good sized Bedrooms share a Full Bath, providing comfortable accommodation for family or guests. The full unfinished Basement offers endless possibilities for future developmentâ€"whether it's a recreation room, home gym, or additional bedrooms. It also includes a

### **Essential Information**

MLS® # A2220912 Price \$949,900

Bedrooms 3
Bathrooms 3.00

Full Baths 2

Half Baths 1

Square Footage 2,480 Acres 0.14 Year Built 2001

Type Residential
Sub-Type Detached
Style 2 Storey
Status Active

## **Community Information**

Address 3 Hampstead Hill Nw

Subdivision Hamptons

City Calgary
County Calgary
Province Alberta

Postal Code T3A 6E5

**Amenities** 

Amenities None

Parking Spaces 5

Lot Description Corner Lot, Landscaped, Rectangular Lot, Treed

Roof Wood

Construction Brick, Stucco, Wood Frame

Foundation Poured Concrete