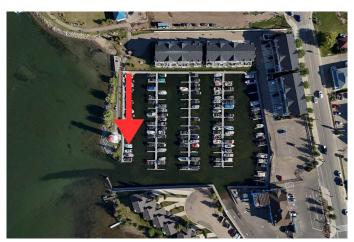

#### \$115,000

0 Bedroom, 0.00 Bathroom, Land on 0.00 Acres

Downtown, Sylvan Lake, Alberta

A rare opportunity to own one of the most accessible and scenic slips in the marina awaits! Situated near the lighthouse, this 21' space allows for boats up to 27' and offers quick, easy access to the water, making it a breeze to head out whenever the lake calls. Imagine the convenience: whether it's an early morning fishing trip, a midday swim, or a sunset surf, a Slip at Sylvan has you covered, ready for every summer adventure.

### **Community Information**

| Address     | 171, 5230 Lakeshore Drive |
|-------------|---------------------------|
| Subdivision | Downtown                  |
| City        | Sylvan Lake               |
| County      | Red Deer County           |
| Province    | Alberta                   |
| Postal Code | T4S 1Y8                   |