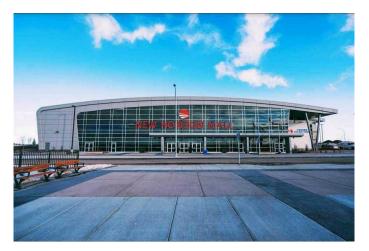

# \$153,000 - 298, 260300 Writing Creek Crescent, Rural Rocky View County

MLS® #A2220819

### \$153,000

0 Bedroom, 0.00 Bathroom, Commercial on 4.00 Acres

NONE, Rural Rocky View County, Alberta

Opportunity to own this Double retail unit G!6. The corner unit is located close to the busy central Atrium, escalators, and elevators on the Central West Side. New Horizon Mall is conveniently located just minutes north of Calgary and right next to the busy CrossIron Mills Mall. An abundance of underground and convenient surface parking for customers. This mall is up and coming and growing with many new and old retail mix in the mall as well as food court and family destination such as popular Sky Castle Entertainment center and the new Rollerskating Rink. This is unit G16 and is located on the corner of 8th Avenue and 85 Street in the mall. Call today for more information on the purchase of this Double Unit