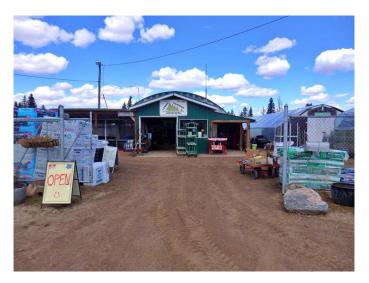

### \$199,000

0 Bedroom, 0.00 Bathroom, Commercial on 0.00 Acres

Vermilion, Vermilion, Alberta

Opportunity Awaits! Multiple
Commercially-Zoned Lots on Railway Ave in
the Heart of Vermilion, AB. A long rooted
establishment which has primarily been used
as Lawns/Gardens/Landscapes for the last
many years. The 15,612 SQ FT lot supplies: a
2,356 SQ FT Heated-Quonset with a brand
new tin roof (2023) as well as 2 large
greenhouses, storage sheds, and a garage.
Whether planning to take over the current
business or start plans anew, potential runs
thick on this one.