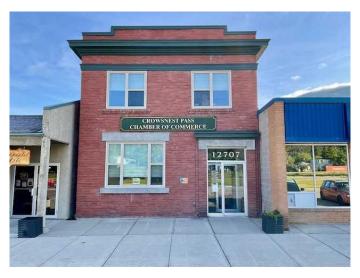

# \$389,000 - 12707 20 Avenue, Blairmore

MLS® #A2220680

#### \$389,000

0 Bedroom, 0.00 Bathroom, Commercial on 0.07 Acres

NONE, Blairmore, Alberta

Attractive brick 2 story character building located on busy block on Blairmore Main Street. Currently operating as an office centre with 6 private offices fully leased, but offers great potential for a variety of business uses. Over height walkout basement and patio off the second floor. Numerous upgrades include most windows, electrical service, flooring, plumbing, fluorescent lighting to LED and functional renovations. New roof to be installed summer 2025. Off street parking can accommodate 4 vehicles. Excellent value.