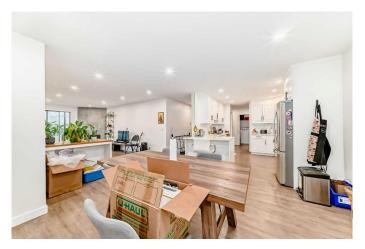

## \$349,000

2 Bedroom, 2.00 Bathroom, 1,212 sqft Residential on 0.00 Acres

Bridgeland/Riverside, Calgary, Alberta

Amazing opportunity to own a 1200 SQ FT two bed, two bath condo in the highly sought after community of Bridge land. This condo has been completely renovated. Renovations include; adding a 3-piece ensuite onto the main bedroom, quartz counter tops, pot lights, kitchen Cabinets, flooring, and much much more. The unit offers a heated underground parking spot, north facing balcony, and storage units. This opportunity wont last long, book a showing today!

### **Essential Information**

MLS® # A2220677 Price \$349,000

Bedrooms 2
Bathrooms 2.00
Full Baths 2

Square Footage 1,212 Acres 0.00 Year Built 1981

Type Residential Sub-Type Apartment

Style Single Level Unit

#### Interior

Interior Features Quartz Counters

Appliances Built-In Electric Range, Built-In Refrigerator, Dishwasher, Dryer, Garage

Control(s), Microwave

Heating Baseboard

Cooling None
Fireplace Yes
# of Fireplaces 1