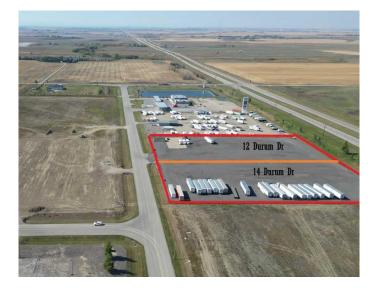

# \$1,395,000 - 12 Durum Drive, Rural Wheatland County

MLS® #A2220625

#### \$1,395,000

0 Bedroom, 0.00 Bathroom, Land on 3.17 Acres

NONE, Rural Wheatland County, Alberta

This prime 3.17 acre industrial lot with VISIBILITY AND ACCESS ON PAVEMENT from Highway 1 sits just north of the new De Havilland Field. Fenced and asphalt already done. Origin Business Park is a newer industrial area and the land opportunities are endless with land and taxes that are a fraction of the price of properties near or within the City of Calgary. A mere 13-minute drive from the intersection of Highway 1 and Stoney Trail, as well as close to Chestermere, Strathmore, Balzac and Langdon. This park is also part of Wheatland Countyâ€<sup>TM</sup>s West Highway 1 Area Structure Plan.

## **Community Information**

| Address     | 12 Durum Drive         |
|-------------|------------------------|
| Subdivision | NONE                   |
| City        | Rural Wheatland County |
| County      | Wheatland County       |
| Province    | Alberta                |
|             |                        |