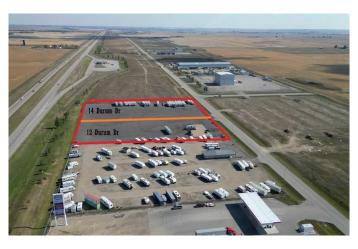

# \$1,395,000 - 12 Durum Drive, Rural Wheatland County

MLS® #A2220625

#### \$1,395,000

0 Bedroom, 0.00 Bathroom, Land on 3.17 Acres

NONE, Rural Wheatland County, Alberta

This prime 3.17 acre industrial lot with VISIBILITY AND ACCESS ON PAVEMENT from Highway 1 sits just north of the new De Havilland Field. Fenced and asphalt already done. Origin Business Park is a newer industrial area and the land opportunities are endless with land and taxes that are a fraction of the price of properties near or within the City of Calgary. A mere 13-minute drive from the intersection of Highway 1 and Stoney Trail, as well as close to Chestermere, Strathmore, Balzac and Langdon. This park is also part of Wheatland Countyâ€<sup>TM</sup>s West Highway 1 Area Structure Plan.

## **Community Information**

| Address     | 12 Durum Drive         |
|-------------|------------------------|
| Subdivision | NONE                   |
| City        | Rural Wheatland County |
| County      | Wheatland County       |
| Province    | Alberta                |
|             |                        |