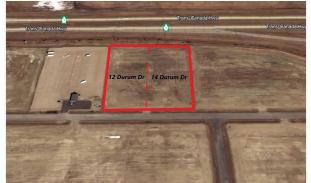

# \$1,395,000 - 12 Durum Drive, Rural Wheatland County

MLS® #A2220625

#### \$1,395,000

0 Bedroom, 0.00 Bathroom, Land on 3.17 Acres

NONE, Rural Wheatland County, Alberta

This prime 3.17 acre industrial lot with VISIBILITY AND ACCESS ON PAVEMENT from Highway 1 sits just north of the new De Havilland Field. Fenced and asphalt already done. Origin Business Park is a newer industrial area and the land opportunities are endless with land and taxes that are a fraction of the price of properties near or within the City of Calgary. A mere 13-minute drive from the intersection of Highway 1 and Stoney Trail, as well as close to Chestermere, Strathmore, Balzac and Langdon. This park is also part of Wheatland Countyâ€<sup>TM</sup>s West Highway 1 Area Structure Plan.

## **Community Information**

| Address     | 12 Durum Drive         |
|-------------|------------------------|
| Subdivision | NONE                   |
| City        | Rural Wheatland County |
| County      | Wheatland County       |
| Province    | Alberta                |
|             |                        |

#### Exterior

Lot Description Cleared, Level, Rectangular Lot