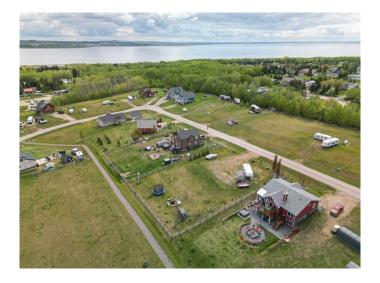

### \$140,000

0 Bedroom, 0.00 Bathroom, Land on 0.48 Acres

NONE, Parkland Beach, Alberta

Summer just got a whole lot sweeter at the lake! This little slice of heaven is just under ½ an acre and has updated electrical, gas at the lot line, and a 1000 GL septic tank! If you are looking for a prime building site for your dream home, a cozy lake cottage, or a weekend getaway for 3-seasons, this is the perfect piece of land. Just a short walk down to Gull Lake, you will find the Marina and Boat Launch, Beach, Gas Station, Golf Course, Playgrounds, Beach Store and the Community Center. A great location with an easy commute to Red Deer, Lacombe, or easy access to Highway 2, this is the perfect opportunity you've been waiting for!