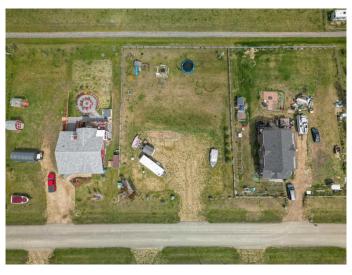

### \$140,000

0 Bedroom, 0.00 Bathroom, Land on 0.48 Acres

NONE, Parkland Beach, Alberta

Summer just got a whole lot sweeter at the lake! This little slice of heaven is just under ½ an acre and has updated electrical, gas at the lot line, and a 1000 GL septic tank! If you are looking for a prime building site for your dream home, a cozy lake cottage, or a weekend getaway for 3-seasons, this is the perfect piece of land. Just a short walk down to Gull Lake, you will find the Marina and Boat Launch, Beach, Gas Station, Golf Course, Playgrounds, Beach Store and the Community Center. A great location with an easy commute to Red Deer, Lacombe, or easy access to Highway 2, this is the perfect opportunity you've been waiting for!

#### **Community Information**

Address 5 Aspen Rise

Subdivision NONE

City Parkland Beach
County Ponoka County

Province Alberta
Postal Code T0C 2J0