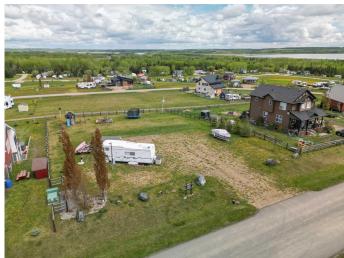

### \$140,000

0 Bedroom, 0.00 Bathroom, Land on 0.48 Acres

NONE, Parkland Beach, Alberta

Summer just got a whole lot sweeter at the lake! This little slice of heaven is just under ½ an acre and has updated electrical, gas at the lot line, and a 1000 GL septic tank! If you are looking for a prime building site for your dream home, a cozy lake cottage, or a weekend getaway for 3-seasons, this is the perfect piece of land. Just a short walk down to Gull Lake, you will find the Marina and Boat Launch, Beach, Gas Station, Golf Course, Playgrounds, Beach Store and the Community Center. A great location with an easy commute to Red Deer, Lacombe, or easy access to Highway 2, this is the perfect opportunity you've been waiting for!

#### **Exterior**

Exterior Features Fire Pit