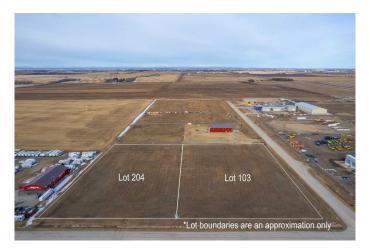

# **\$443,900 - 103-32580 Range Road 11, Rural Mountain View County**

MLS® #A2220549

#### \$443,900

0 Bedroom, 0.00 Bathroom, Commercial on 3.86 Acres

NONE, Rural Mountain View County, Alberta

Discover the perfect location for your business in the thriving Netook Crossing Business Park, situated in Mountain View County. This bare lot, zoned Business Park District (I-BP), offers unparalleled potential for commercial development in a well-established and strategically located business hub. This 3.86-acre lot has a sewer connection, High-speed internet connection, telephone, natural gas and up to 800 amp service at the property line. If required for your use, a water well would need to be drilled and there is a limit to water use from Alberta Environment on average daily use.