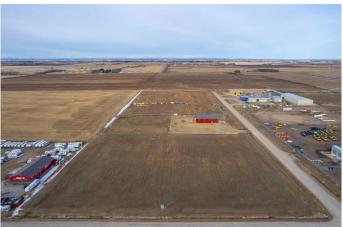

#### \$443,900

0 Bedroom, 0.00 Bathroom, Commercial on 3.86 Acres

NONE, Rural Mountain View County, Alberta

Discover the perfect location for your business in the thriving Netook Crossing Business Park, situated in Mountain View County. This bare lot, zoned Business Park District (I-BP), offers unparalleled potential for commercial development in a well-established and strategically located business hub. This 3.86-acre lot has a sewer connection, High-speed internet connection, telephone, natural gas and up to 800 amp service at the property line. If required for your use, a water well would need to be drilled and there is a limit to water use from Alberta Environment on average daily use.

#### **Exterior**

Lot Description Cleared, Corner Lot, Level, Street Lighting, Subdivided, Open Lot