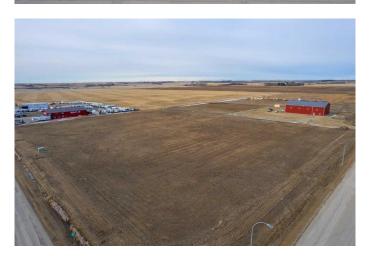

#### \$443,900

0 Bedroom, 0.00 Bathroom, Commercial on 3.86 Acres

NONE, Rural Mountain View County, Alberta

Discover the perfect location for your business in the thriving Netook Crossing Business Park, situated in Mountain View County. This bare lot, zoned Business Park District (I-BP), offers unparalleled potential for commercial development in a well-established and strategically located business hub. This 3.86-acre lot has a sewer connection, High-speed internet connection, telephone, natural gas and up to 800 amp service at the property line. If required for your use, a water well would need to be drilled and there is a limit to water use from Alberta Environment on average daily use.

#### **Exterior**

Lot Description Cleared, Corner Lot, Level, Street Lighting, Subdivided, Open Lot