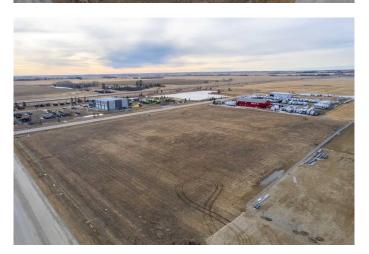

# \$430,100 - 204-32580 Range Road 11, Rural Mountain View County

MLS® #A2220543

# \$430,100

0 Bedroom, 0.00 Bathroom, Commercial on 3.74 Acres

NONE, Rural Mountain View County, Alberta

Discover the perfect location for your business in the thriving Netook Crossing Business Park, situated in Mountain View County. This bare lot, zoned Business Park District (I-BP), offers unparalleled potential for commercial development in a well-established and strategically located business hub. This 3.74-acre lot has a sewer connection, High-speed internet connection, telephone, natural gas and up to 800 amp service at the property line. If required for your use, a water well would need to be drilled and there is a limit to water use from Alberta Environment on average daily use.

### **Exterior**

Lot Description Cleared, Interior Lot, Level, Street Lighting, Subdivided