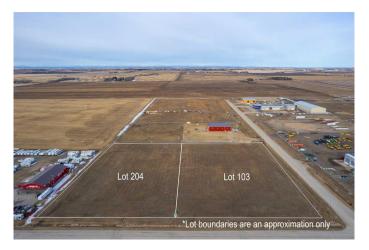

# \$430,100 - 204-32580 Range Road 11, Rural Mountain View County

MLS® #A2220543

# \$430,100

0 Bedroom, 0.00 Bathroom, Commercial on 3.74 Acres

NONE, Rural Mountain View County, Alberta

Discover the perfect location for your business in the thriving Netook Crossing Business Park, situated in Mountain View County. This bare lot, zoned Business Park District (I-BP), offers unparalleled potential for commercial development in a well-established and strategically located business hub. This 3.74-acre lot has a sewer connection, High-speed internet connection, telephone, natural gas and up to 800 amp service at the property line. If required for your use, a water well would need to be drilled and there is a limit to water use from Alberta Environment on average daily use.

### **Exterior**

Lot Description Cleared, Interior Lot, Level, Street Lighting, Subdivided