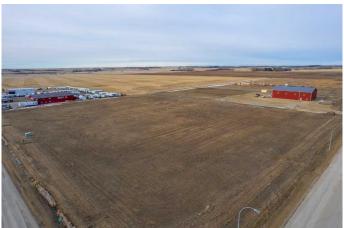

# \$430,100 - 204-32580 Range Road 11, Rural Mountain View County

MLS® #A2220543

# \$430,100

0 Bedroom, 0.00 Bathroom, Commercial on 3.74 Acres

NONE, Rural Mountain View County, Alberta

Discover the perfect location for your business in the thriving Netook Crossing Business Park, situated in Mountain View County. This bare lot, zoned Business Park District (I-BP), offers unparalleled potential for commercial development in a well-established and strategically located business hub. This 3.74-acre lot has a sewer connection, High-speed internet connection, telephone, natural gas and up to 800 amp service at the property line. If required for your use, a water well would need to be drilled and there is a limit to water use from Alberta Environment on average daily use.

### **Exterior**

Lot Description Cleared, Interior Lot, Level, Street Lighting, Subdivided