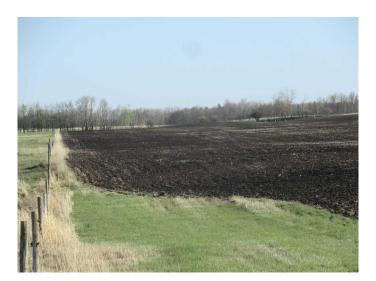

### \$1,049,000

0 Bedroom, 0.00 Bathroom, Agri-Business on 138.04 Acres

NONE, Rural Red Deer County, Alberta

Gently rolling, black soil zone farmland, fully cultivated and fenced with approximately 40 acres ready for seeding and all of the balance seeded to grass. 1 mile from Glennifer Lake Reservoir, and 3 miles from Spruceview.