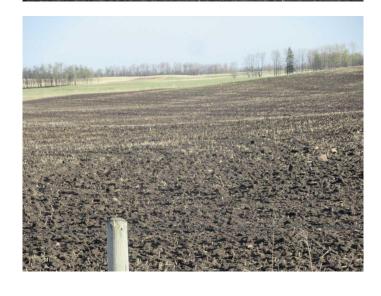

### \$1,049,000

0 Bedroom, 0.00 Bathroom, Agri-Business on 138.04 Acres

NONE, Rural Red Deer County, Alberta

Gently rolling, black soil zone farmland, fully cultivated and fenced with approximately 40 acres ready for seeding and all of the balance seeded to grass. 1 mile from Glennifer Lake Reservoir, and 3 miles from Spruceview.