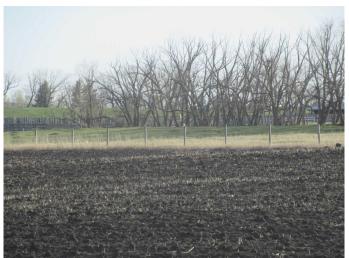

### \$1,049,000

0 Bedroom, 0.00 Bathroom, Agri-Business on 138.04 Acres

NONE, Rural Red Deer County, Alberta

Gently rolling, black soil zone farmland, fully cultivated and fenced with approximately 40 acres ready for seeding and all of the balance seeded to grass. 1 mile from Glennifer Lake Reservoir, and 3 miles from Spruceview.