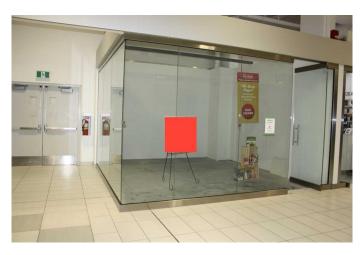

#### \$149,900

0 Bedroom, 0.00 Bathroom, Commercial on 0.10 Acres

NONE, Rural Rocky View County, Alberta

Now is the perfect time to invest in this vacant 233 sq. ft. corner unit located in the ever-growing New Horizon Mall. This highly visible space offers excellent exposure and foot traffic, ideal for retail, service, or specialty businesses.

\* Key Features:

Prime corner location for maximum visibility

Access to heated underground parking and ample surface parking

Located in a mall filled with one-of-a-kind retail shops

Family-friendly environment with major attractions like Sky Castle indoor playground and a roller rink

A vibrant, multicultural shopping destination with ongoing growth potential

Secure your spot in one of Calgary's most unique retail hubs. Act now while pricing is competitive! Unit J-20 - located on the corner of 8th Avenue and 86th Street.