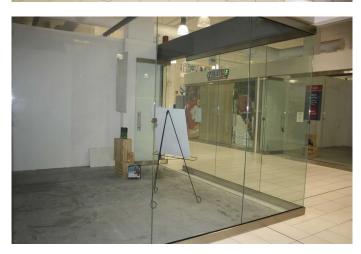

#### \$149,900

0 Bedroom, 0.00 Bathroom, Commercial on 0.10 Acres

NONE, Rural Rocky View County, Alberta

Now is the perfect time to invest in this vacant 233 sq. ft. corner unit located in the ever-growing New Horizon Mall. This highly visible space offers excellent exposure and foot traffic, ideal for retail, service, or specialty businesses.

\* Key Features:

Prime corner location for maximum visibility

Access to heated underground parking and ample surface parking

Located in a mall filled with one-of-a-kind retail shops

Family-friendly environment with major attractions like Sky Castle indoor playground and a roller rink

A vibrant, multicultural shopping destination with ongoing growth potential

Secure your spot in one of Calgary's most unique retail hubs. Act now while pricing is competitive! Unit J-20 - located on the corner of 8th Avenue and 86th Street.