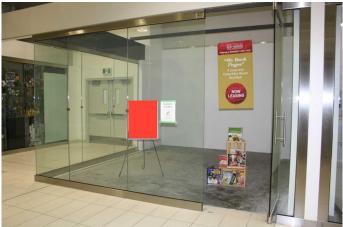

#### \$149,900

0 Bedroom, 0.00 Bathroom, Commercial on 0.10 Acres

NONE, Rural Rocky View County, Alberta

Now is the perfect time to invest in this vacant 233 sq. ft. corner unit located in the ever-growing New Horizon Mall. This highly visible space offers excellent exposure and foot traffic, ideal for retail, service, or specialty businesses.

\* Key Features:

Prime corner location for maximum visibility

Access to heated underground parking and ample surface parking

Located in a mall filled with one-of-a-kind retail shops

Family-friendly environment with major attractions like Sky Castle indoor playground and a roller rink

A vibrant, multicultural shopping destination with ongoing growth potential

Secure your spot in one of Calgary's most unique retail hubs. Act now while pricing is competitive! Unit J-20 - located on the corner of 8th Avenue and 86th Street.