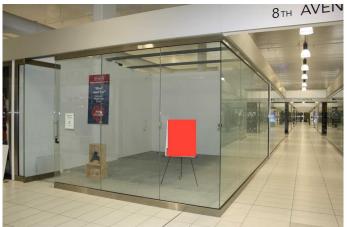

### \$169,900

0 Bedroom, 0.00 Bathroom, Commercial on 4356.00 Acres

NONE, Rural Rocky View County, Alberta

Take advantage of this rare opportunity to own a vacant corner unit in the vibrant New Horizon Mall. Spanning 291 sq. ft., this high-visibility space is ideal for entrepreneurs and investors alike.

Whether you're looking to start a new venture or expand your portfolio, this unit offers exceptional value and opportunity in one of the region's most intriguing retail destinations.

Unit I-20 - located on the corner of 8th Avenue and 86th Street.