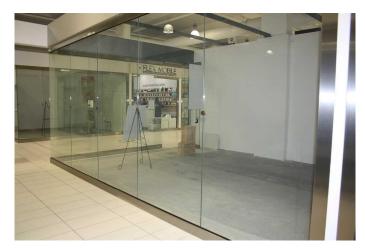

### \$169,900

0 Bedroom, 0.00 Bathroom, Commercial on 4356.00 Acres

NONE, Rural Rocky View County, Alberta

Take advantage of this rare opportunity to own a vacant corner unit in the vibrant New Horizon Mall. Spanning 291 sq. ft., this high-visibility space is ideal for entrepreneurs and investors alike.

Whether you're looking to start a new venture or expand your portfolio, this unit offers exceptional value and opportunity in one of the region's most intriguing retail destinations.

Unit I-20 - located on the corner of 8th Avenue and 86th Street.