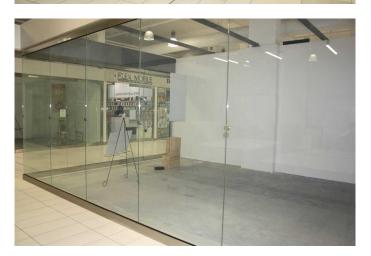

### \$169,900

0 Bedroom, 0.00 Bathroom, Commercial on 4356.00 Acres

NONE, Rural Rocky View County, Alberta

Take advantage of this rare opportunity to own a vacant corner unit in the vibrant New Horizon Mall. Spanning 291 sq. ft., this high-visibility space is ideal for entrepreneurs and investors alike.

Whether you're looking to start a new venture or expand your portfolio, this unit offers exceptional value and opportunity in one of the region's most intriguing retail destinations.

Unit I-20 - located on the corner of 8th Avenue and 86th Street.