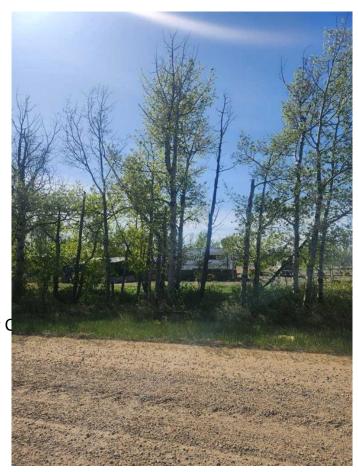

#### \$182,500

0 Bedroom, 0.00 Bathroom, Land on 5.29 Acres

NONE, Rural Ponoka County, Alberta

Looking for the perfect spot to build your dream place in the country? This 5.29-acre parcel has been cleared, but still has plenty of beautiful trees and a great view. Zoned AG, so you've got tons of options, start a hobby farm, bring your animals, or just enjoy wide open space and privacy.