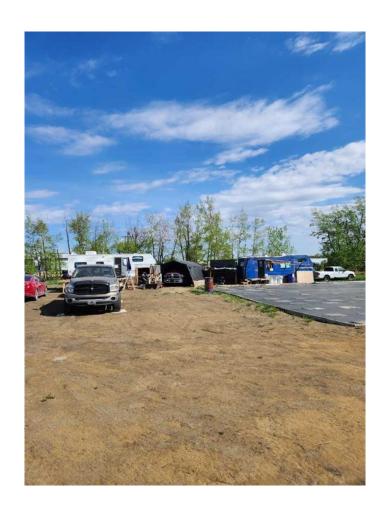

There's an Atco trailer on site that's been gutted to the studs, ready for you to turn into a cozy home or use while you build. Plus, there are 2 RVs on the property currently being lived in, so it's already set up for living or rental. School bus access is available, and town is just a quick 15-minute drive away.