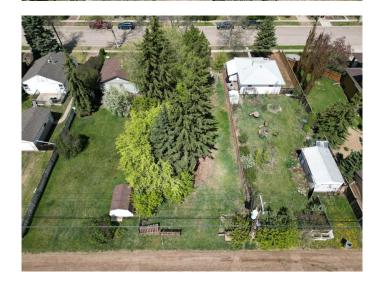

#### \$55,000

0 Bedroom, 0.00 Bathroom, Land on 0.17 Acres

Rosedale, Stettler, Alberta

This bare lot is waiting to be developed into the home you've always wanted. With 150 ft of depth there is no shortage of space to place a house and garage with alley access, you'll still have plenty of yard to enjoy.

# **Community Information**

Address 5915 50a Avenue

Subdivision Rosedale City Stettler

County Stettler No. 6, County of

Province Alberta
Postal Code T0C 2L0

**Exterior** 

Lot Description Back Lane