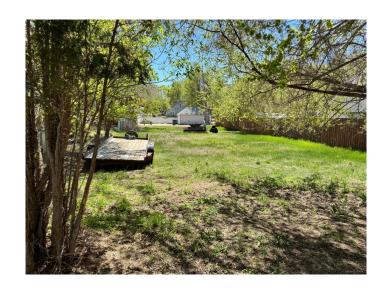

### \$85,000

0 Bedroom, 0.00 Bathroom, Land on 0.15 Acres

River Flats, Medicine Hat, Alberta

Great location to built a small shop or maybe a revenue property