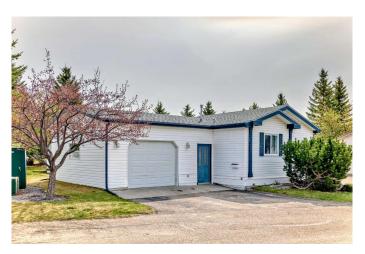

## \$210,000

3 Bedroom, 2.00 Bathroom, 1,444 sqft Mobile on 0.00 Acres

Davenport, Red Deer, Alberta

Welcome to Davenport Place, a highly sought-after adult community where this beautifully cared-for doublewide modular home awaits. Offering 1,444 square feet of comfortable living space, this home features a functional and inviting layout with 3 spacious bedrooms, 2 full bathrooms, and a generously sized living room designed to fit larger furniture with ease. Many windows, and vaulted ceilings offer an abundance of natural light.

The open-concept kitchen and dining area is ideal for entertaining, perfect for hosting gatherings with family and friends.

Tucked away on a quiet lot, this home offers a peaceful retreat. The fully finished attached garage offers either parking or workshop space.