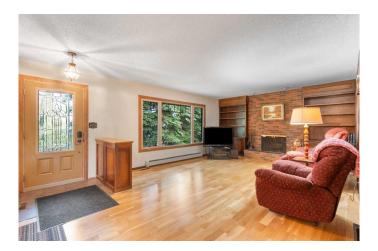

## \$669,000

5 Bedroom, 4.00 Bathroom, 1,500 sqft Residential on 0.29 Acres

NONE, Carstairs, Alberta

5 BEDROOM, 1500 sq ft BUNGALOW on a big, mature, desirable lot with a 4 CAR DETACHED GARAGE is on sale now for the first time by the original owners. This home is move-in ready, but is also well worth adding your personal touches with renovations and updates to make it your dream place to enjoy that extra large lot and amazing garage. The front entry welcomes you into the living room which has dark built in shelving and a wood fireplace as well as hardwood floors. Go on into the kitchen/dining area which is the center of this big bungalow. The patio doors let you go onto a new deck with railings where you can enjoy that big open west facing yard. There is a built in cabinet in the dining room for your extra storage. The kitchen is large with many cabinets, a window over the sink and newer appliances. There are 3 generously sized bedrooms on this main level as well as a 4 piece main bathroom with new flooring. The primary bedroom has a 3 piece ensuite with shower. The window air conditioner will stay. Part way down the stairs is a door to outside as well as the smart design feature of a 2 piece bathroom. Downstairs is a really large family room with big windows that is carpeted and has a big stone wood burning fireplace. There is an area of the family room that is plumbed and wired for a kitchen that you might wish to add. The laundry room is next to the utility room and there is another 3 piece bathroom here. The heating which was replaced in 2023, is an efficient heat