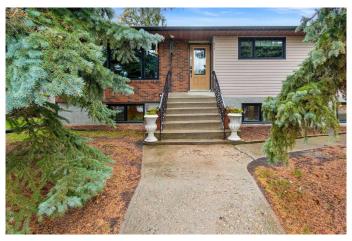

## \$669,000 - 671 Wallace Drive, Carstairs

MLS® #A2219970

## \$669,000

5 Bedroom, 4.00 Bathroom, 1,500 sqft Residential on 0.29 Acres

NONE, Carstairs, Alberta

5 BEDROOM, 1500 sq ft BUNGALOW on a big, mature, desirable lot with a 4 CAR DETACHED GARAGE is on sale now for the first time by the original owners. This home is move-in ready, but is also well worth adding your personal touches with renovations and updates to make it your dream place to enjoy that extra large lot and amazing garage. The front entry welcomes you into the living room which has dark built in shelving and a wood fireplace as well as hardwood floors. Go on into the kitchen/dining area which is the center of this big bungalow. The patio doors let you go onto a new deck with railings where you can enjoy that big open west facing yard. There is a built in cabinet in the dining room for your extra storage. The kitchen is large with many cabinets, a window over the sink and newer appliances. There are 3 generously sized bedrooms on this main level as well as a 4 piece main bathroom with new flooring. The primary bedroom has a 3 piece ensuite with shower. The window air conditioner will stay. Part way down the stairs is a door to outside as well as the smart design feature of a 2 piece bathroom. Downstairs is a really large family room with big windows that is carpeted and has a big stone wood burning fireplace. There is an area of the family room that is plumbed and wired for a kitchen that you might wish to add. The laundry room is next to the utility room and there is another 3 piece bathroom here. The heating which was replaced in 2023, is an efficient heat