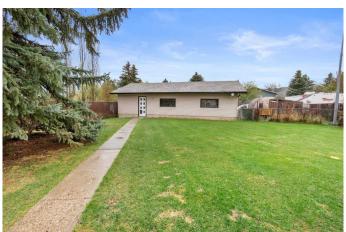

## \$669,000

5 Bedroom, 4.00 Bathroom, 1,500 sqft Residential on 0.29 Acres

NONE, Carstairs, Alberta

5 BEDROOM, 1500 sq ft BUNGALOW on a big, mature, desirable lot with a 4 CAR DETACHED GARAGE is on sale now for the first time by the original owners. This home is move-in ready, but is also well worth adding your personal touches with renovations and updates to make it your dream place to enjoy that extra large lot and amazing garage. The front entry welcomes you into the living room which has dark built in shelving and a wood fireplace as well as hardwood floors. Go on into the kitchen/dining area which is the center of this big bungalow. The patio doors let you go onto a new deck with railings where you can enjoy that big open west facing yard. There is a built in cabinet in the dining room for your extra storage. The kitchen is large with many cabinets, a window over the sink and newer appliances. There are 3 generously sized bedrooms on this main level as well as a 4 piece main bathroom with new flooring. The primary bedroom has a 3 piece ensuite with shower. The window air conditioner will stay. Part way down the stairs is a door to outside as well as the smart design feature of a 2 piece bathroom. Downstairs is a really large family room with big windows that is carpeted and has a big stone wood burning fireplace. There is an area of the family room that is plumbed and wired for a kitchen that you might wish to add. The laundry room is next to the utility room and there is another 3 piece bathroom here. The heating which was replaced in 2023, is an efficient heat

exchanger that also supplies the hot water to the house. There is baseboard hot water heating as well. There is a large 4th bedroom down the hall with a big window as well as a smaller bedroom to finish this basement level. The yard has a new deck as well as a concrete area for a patio where you will enjoy the mature trees and this big yard. The yard is fully fenced. The 4 car garage is a 'must see'. It has it all. Heat, 220 electric, 2 garage doors and so, so much space. There is more parking behind the garage and lots of room for your RV. There are sheds beside the garage. There is plenty of room for a garden if you wish. This solid well built home has many extras that you might not see, such as extra electrical work, a heat exchanger as well as hot water heating, newer windows, etc. The forced air vents have been lowered in the basement to make it cozy when needed. This great home is very well built and has been maintained.