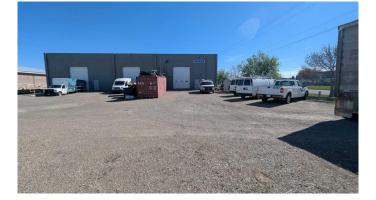

#### \$11

0 Bedroom, 0.00 Bathroom, Commercial on 1.00 Acres

Churchill Industrial Park, Lethbridge, Alberta

Industrial bay available for lease in the Churchill Industrial Park with an excellent corner profile off of connecting corridors 18th Avenue North and 36th Street north. This bay features ample secure yard space with powered stalls. The main floor of approximately 2,020 square feet includes five offices, a staff area and reception. The second floor includes a staff area, one office, and additional undeveloped storage totaling approximately 1,936 square feet. The 2,100 square foot shop features an additional storage mezzanine and  $12\hat{a} \in Mx16\hat{a} \in M$ 