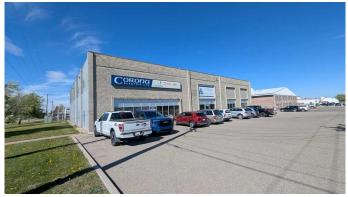

#### \$11

0 Bedroom, 0.00 Bathroom, Commercial on 1.00 Acres

Churchill Industrial Park, Lethbridge, Alberta

Industrial bay available for lease in the Churchill Industrial Park with an excellent corner profile off of connecting corridors 18th Avenue North and 36th Street north. This bay features ample secure yard space with powered stalls. The main floor of approximately 2,020 square feet includes five offices, a staff area and reception. The second floor includes a staff area, one office, and additional undeveloped storage totaling approximately 1,936 square feet. The 2,100 square foot shop features an additional storage mezzanine and  $12\hat{a} \in Mx16\hat{a} \in M$ 