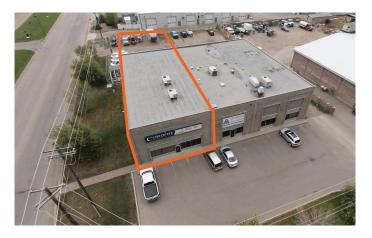

#### \$11

0 Bedroom, 0.00 Bathroom, Commercial on 1.00 Acres

Churchill Industrial Park, Lethbridge, Alberta

Industrial bay available for lease in the Churchill Industrial Park with an excellent corner profile off of connecting corridors 18th Avenue North and 36th Street north. This bay features ample secure yard space with powered stalls. The main floor of approximately 2,020 square feet includes five offices, a staff area and reception. The second floor includes a staff area, one office, and additional undeveloped storage totaling approximately 1,936 square feet. The 2,100 square foot shop features an additional storage mezzanine and  $12\hat{a} \in Mx16\hat{a} \in M$ 