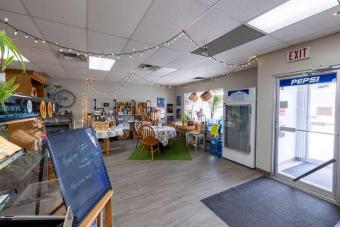

#### \$199,900

0 Bedroom, 0.00 Bathroom, Commercial on 0.34 Acres

Rosedale, Drumheller, Alberta

Rosedale Grocery Store with small restaurant, diner and kitchen for sale. This listing includes the Building only. Â Business chattels & Inventory can be sold at Cost. Â The business is not for sale and financials cannot be provided. Roof: Redone in 2010. Two Titles PLAN: 4676CH BL:4 LT: 34-36 (32-33 where the trailer was) Tax (2024): \$3,012.19 (\$251.02 per month) Parcel Size: 8993 sq. ft. (& 5996 sq. ft.) 40x 50 = 2000 sq ft Zoning: NCD.