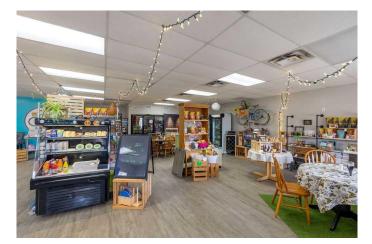

#### \$199,900

0 Bedroom, 0.00 Bathroom, Commercial on 0.34 Acres

Rosedale, Drumheller, Alberta

Rosedale Grocery Store with small restaurant, diner and kitchen for sale. This listing includes the Building only. Â Business chattels & Inventory can be sold at Cost. Â The business is not for sale and financials cannot be provided. Roof: Redone in 2010. Two Titles PLAN: 4676CH BL:4 LT: 34-36 (32-33 where the trailer was) Tax (2024): \$3,012.19 (\$251.02 per month) Parcel Size: 8993 sq. ft. (& 5996 sq. ft.) 40x 50 = 2000 sq ft Zoning: NCD.