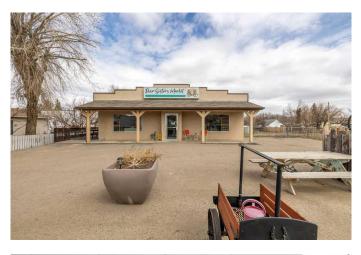

# \$199,900 - 32 2 Avenue S, Drumheller

MLS® #A2219581

#### \$199,900

0 Bedroom, 0.00 Bathroom, Commercial on 0.34 Acres

Rosedale, Drumheller, Alberta

Rosedale Grocery Store with small restaurant, diner and kitchen for sale. This listing includes the Building only. Â Business chattels & Inventory can be sold at Cost. Â The business is not for sale and financials cannot be provided. Roof: Redone in 2010. Two Titles PLAN: 4676CH BL:4 LT: 34-36 (32-33 where the trailer was) Tax (2024): \$3,012.19 (\$251.02 per month) Parcel Size: 8993 sq. ft. (& 5996 sq. ft.) 40x 50 = 2000 sq ft Zoning: NCD.