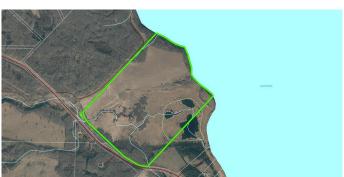

## \$700,000

0 Bedroom, 0.00 Bathroom, Land on 164.32 Acres

NONE, Lac La Biche County, Alberta

Lakefront quarter section property in Lac La Biche, Alberta, on the beautiful sandy shores of Lac La Biche Lake. The property is zoned Agricultural and offers municipal water, sewer (at property line) and gas services which is connected to a small treehouse structure. Located between Lac La Biche and Plamondon on beautiful and scenic Old Trail, this could be where you build your next home, set up camp or dream big and invest into the land.

## **Community Information**

Address 0 Old Trail

Subdivision NONE

City Lac La Biche County

County Lac La Biche County

Province Alberta
Postal Code T0A2C2