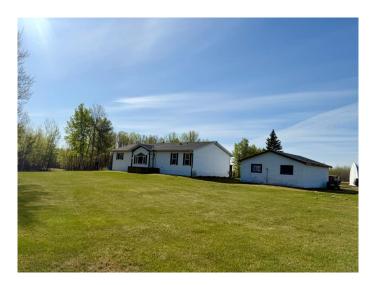

## \$364,000

3 Bedroom, 2.00 Bathroom, 1,509 sqft Residential on 0.00 Acres

N/A, Lac La Biche County, Alberta

Hobby Farm Potential on 25 Acres â€" Just Minutes from Lac La Biche! Located on the paved and scenic Cristy Creek Road, this 25-acre property offers the perfect blend of privacy, space, and convenience. Ideal for hobby farming, the land is fully fenced and features, pastures, hay fields and a dugout.

The 3-bedroom, 2-bathroom home includes a versatile den and features a bright, open-concept layout with a central island, making it ideal for family living and entertaining. Enjoy the peace of country living with the bonus of being just a short drive to all the amenities of town.