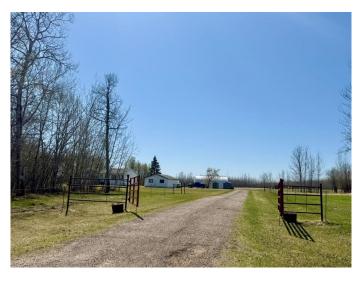

## \$364,000

3 Bedroom, 2.00 Bathroom, 1,509 sqft Residential on 0.00 Acres

N/A, Lac La Biche County, Alberta

Hobby Farm Potential on 25 Acres â€" Just Minutes from Lac La Biche! Located on the paved and scenic Cristy Creek Road, this 25-acre property offers the perfect blend of privacy, space, and convenience. Ideal for hobby farming, the land is fully fenced and features, pastures, hay fields and a dugout.

#### **Exterior**

Exterior Features Private Yard

Lot Description Cleared, Pasture

Roof Asphalt Shingle

Construction Mixed

Foundation Block, Wood