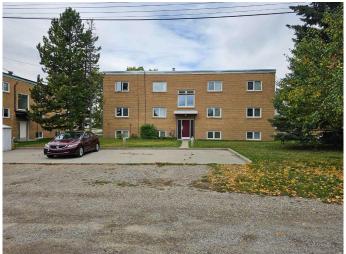

# \$1,850,000 - 1-6, 2312 22 Street Nw, Calgary

MLS® #A2219394

### \$1,850,000

0 Bedroom, 0.00 Bathroom, 4,550 sqft Multi-Family on 0.00 Acres

Banff Trail, Calgary, Alberta

Vintage character 6 suite apartment building in a prime residential location in the core of the popular inner city neighborhood of Banff Trail, huge 75' x 120' lot landscaped with lawns and mature trees with great potential for future development, six large suites with many upgrades and original hardwood floors‼ 4 x 2 bdrm units at 825 sf and 2 x 1 bdrm units at 625 sf plus a laundry room and a storage locker room, six parking stalls on a concrete pad with plug ins, potential for construction of multiple garages with lofts, major recent building upgrades including a new roof, windows and boiler, four units have dishwashers