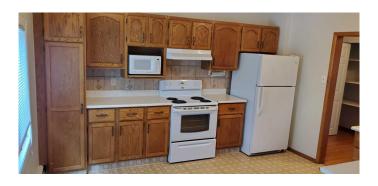

### \$1,850,000

0 Bedroom, 0.00 Bathroom, 4,550 sqft Multi-Family on 0.00 Acres

Banff Trail, Calgary, Alberta

Vintage character 6 suite apartment building in a prime residential location in the core of the popular inner city neighborhood of Banff Trail, huge 75' x 120' lot landscaped with lawns and mature trees with great potential for future development, six large suites with many upgrades and original hardwood floors‼ 4 x 2 bdrm units at 825 sf and 2 x 1 bdrm units at 625 sf plus a laundry room and a storage locker room, six parking stalls on a concrete pad with plug ins, potential for construction of multiple garages with lofts, major recent building upgrades including a new roof, windows and boiler, four units have dishwashers

#### Interior

Appliances Dishwasher, Electric Stove, Refrigerator, Washer/Dryer, Window

Coverings