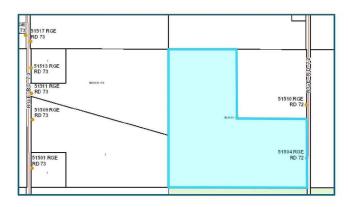

### \$299,900

0 Bedroom, 0.00 Bathroom, Land on 119.55 Acres

NONE, Tomahawk, Alberta

Court-order sale â€" Tomahawk / Entwistle, Alberta: 119.55 +/- Ac of bare land c/w power and water well in the Moon Lake area. There is an access road into the property from RR 72 where a current building site has been established. Note: all building improvements located on the property are portable in nature and considered personal chattels â€" these are not included in the listing price. The property is currently occupied by the property owner living in an RV unit. The property is located approximately 12 miles SE of Entwistle, Alberta or 14 +/- miles West and north from Tomahawk, Alberta. Based on reference from Parkland County farmland calculation reports and aerial photos, it would appear there is 55 +/- Ac of productive farmland. There is an area of native trees along the north boundary and some wetland adjacent to Rg Rd 72. Note that there are (3) quarters of Crown land adjacent to the south boundary of this parcel. The westerly parcel (NE-27) is owned by the Federal Crown while the N  $\hat{A}\frac{1}{2}$ -26 is owned by Alberta Environment. If, and when, more information becomes available, the listing will be updated accordingly. Supplemental listing details will be available on the realtor website.

# **Community Information**

Address 51504 Range Road 72

Subdivision NONE

City Tomahawk

County Parkland County

Province Alberta

Postal Code T7A 1S4