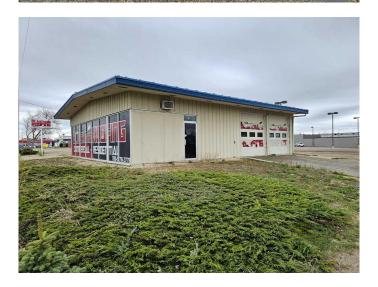

#### \$15

0 Bedroom, 0.00 Bathroom, Commercial on 0.00 Acres

Avondale., Grande Prairie, Alberta

This Â property has a 1,920 square foot building with 700 square feet of office space and a 1220 square foot shop. It can have many different uses and the location is great! Come take a look at a great location for your business!Â