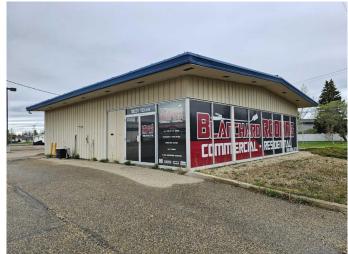

#### \$15

0 Bedroom, 0.00 Bathroom, Commercial on 0.00 Acres

Avondale., Grande Prairie, Alberta

This Â property has a 1,920 square foot building with 700 square feet of office space and a 1220 square foot shop. It can have many different uses and the location is great! Come take a look at a great location for your business!Â