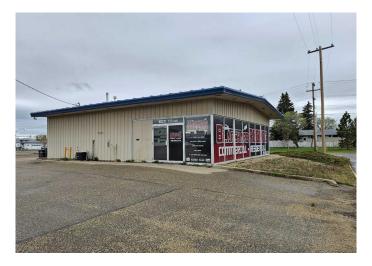

#### \$15

0 Bedroom, 0.00 Bathroom, Commercial on 0.00 Acres

Avondale., Grande Prairie, Alberta

This Â property has a 1,920 square foot building with 700 square feet of office space and a 1220 square foot shop. It can have many different uses and the location is great! Come take a look at a great location for your business!Â