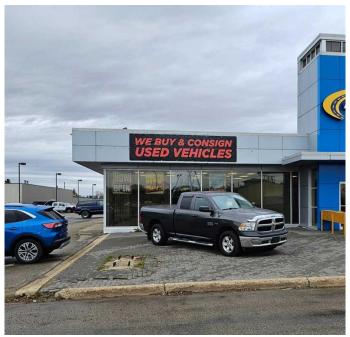

#### \$16

0 Bedroom, 0.00 Bathroom, Commercial on 0.00 Acres

NONE, Grande Prairie, Alberta

Location, location, location!!! High visibility and excessive traffic flow makes this area one of the most desirable locations to showcase your business from! This Front of the building location has great street appeal and boasts 1650 square feet of multi functional commercial space. This large office/ retail space would be perfect for your business !Featuring 3 offices with a very nice reception area and a large show room display area ! The yard is paved and has great signage and yard lighting. This could be a great spot for your business with one of the best locations in GP !