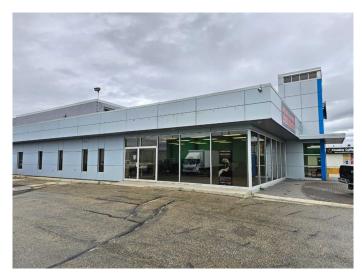

#### \$16

0 Bedroom, 0.00 Bathroom, Commercial on 0.00 Acres

NONE, Grande Prairie, Alberta

Location, location, location!!! High visibility and excessive traffic flow makes this area one of the most desirable locations to showcase your business from! This Front of the building location has great street appeal and boasts 1650 square feet of multi functional commercial space. This large office/ retail space would be perfect for your business !Featuring 3 offices with a very nice reception area and a large show room display area ! The yard is paved and has great signage and yard lighting. This could be a great spot for your business with one of the best locations in GP !