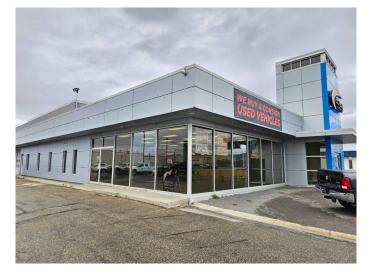

#### \$16

0 Bedroom, 0.00 Bathroom, Commercial on 0.00 Acres

NONE, Grande Prairie, Alberta

Location, location, location!!! High visibility and excessive traffic flow makes this area one of the most desirable locations to showcase your business from! This Front of the building location has great street appeal and boasts 1650 square feet of multi functional commercial space. This large office/ retail space would be perfect for your business !Featuring 3 offices with a very nice reception area and a large show room display area ! The yard is paved and has great signage and yard lighting. This could be a great spot for your business with one of the best locations in GP !