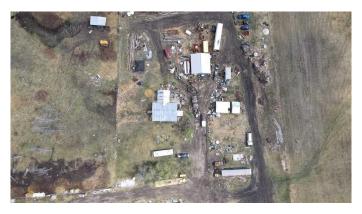

#### \$460,000

0 Bedroom, 0.00 Bathroom, Land on 158.97 Acres

NONE, Wildwood, Alberta

158.97 Acres of farmland situated in the Yellowhead County, just outside of Wildwood. The land has 146 acres of hay/pasture land. 14 acres of river front. 40 acres of the hay/ pasture land is on the other side of the river and has to be accessed from the east. There is electricity, gas and water to the property.