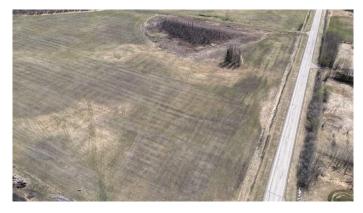

#### \$460,000

0 Bedroom, 0.00 Bathroom, Land on 158.97 Acres

NONE, Wildwood, Alberta

158.97 Acres of farmland situated in the Yellowhead County, just outside of Wildwood. The land has 146 acres of hay/pasture land. 14 acres of river front. 40 acres of the hay/ pasture land is on the other side of the river and has to be accessed from the east. There is electricity, gas and water to the property.