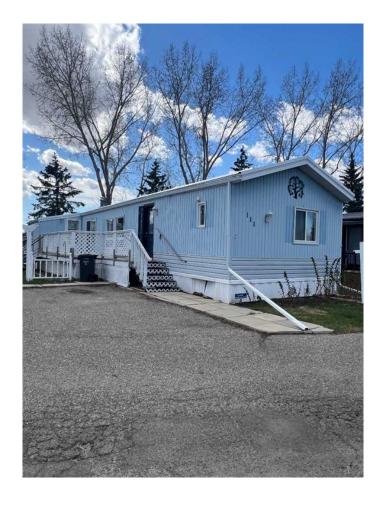

# \$144,900 - 111 Home Bay Se, High River

MLS® #A2219185

#### \$144,900

3 Bedroom, 2.00 Bathroom, 1,248 sqft Mobile on 0.00 Acres

NONE, High River, Alberta

WELCOME TO THIS BEAUTIFULLY MAINTAINED HOME NESTLED IN THE DESIRABLE HOMESTEAD ACRES MOBILE HOME PARK IN THE QUAINT TOWN OF HIGH RIVER. THIS SPACIOUS RESIDENCE OFFERS 3 BEDROOMS A 4-PIECE MAIN BATHROOM, AND A GENEROUSLY SIZED 4-PIECE ENSUITE OFF PRIMARY SUITE. THE OPEN-CONCEPT LIVING AREA IS PERFECT FOR ENTERTAINING. IT FEATURES A LARGE LVING ROOM THAT FLOWS SEAMLESSLY INTO THE KITCHEN AND DINING AREA. THE PRIMARY BEDROOM IS GENEROUSLY SIZED AND EASILY ACCOMMODATES A KING-SIZE BED. RECENT UPDATES INCLUDE A NEW FRONT DOOR AND A NEW SLIDING PATIO DOOR, PROVIDING CONVENIENT ACCESS TO THE DECK DIRECTLY FROM THE KITCHEN -IDEAL FOR ENJOYING YOUR MORNING COFFEE OR SUMMER BBQS. NOTE ALL WINDOWS PLUS / ROOF (METAL) HAVE BEEN REPLACED. DONT MISS THIS OPPORTUNITY TO MAKE THIS WARM, INVITING HOME YOUR OWN, CALL YOUR FAVORITE AGENT TODAY TO SCHEDULE A PRIVATE VIEWING!

# **Community Information**

Address 111 Home Bay Se

Subdivision NONE

City High River

County Foothills County

Province Alberta
Postal Code T1V1J7