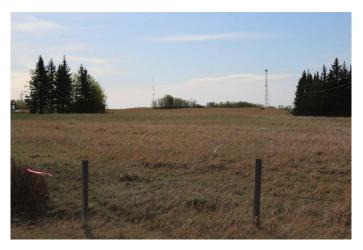

# \$2,100,000 - 22 Glenview Road, Rural Rocky View County

MLS® #A2219172

\$2,100,000

0 Bedroom, 0.00 Bathroom, Land on 13.99 Acres

Bearspaw\_Calg, Rural Rocky View County, Alberta

This awesome Mountain View property is a 14 acre parcel that sits on the south side of the 1A Hwy between Calgary and Cochrane. This parcel could be used for an estate lot, a homesteading farm or something that takes some more imagination. The mountain view is a big view with the access from the west side of the property. Great lot with views and mature trees. Minutes to Cochrane in one direction and Calgary in the other. The zoning allows for subdivision and a second residence. Great mountain views from all parts of this land. See attachments