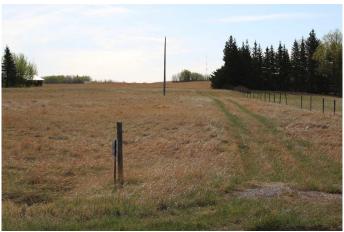

# \$2,100,000 - 22 Glenview Road, Rural Rocky View County

MLS® #A2219172

\$2,100,000

0 Bedroom, 0.00 Bathroom, Land on 13.99 Acres

Bearspaw\_Calg, Rural Rocky View County, Alberta

This awesome Mountain View property is a 14 acre parcel that sits on the south side of the 1A Hwy between Calgary and Cochrane. This parcel could be used for an estate lot, a homesteading farm or something that takes some more imagination. The mountain view is a big view with the access from the west side of the property. Great lot with views and mature trees. Minutes to Cochrane in one direction and Calgary in the other. The zoning allows for subdivision and a second residence. Great mountain views from all parts of this land. See attachments