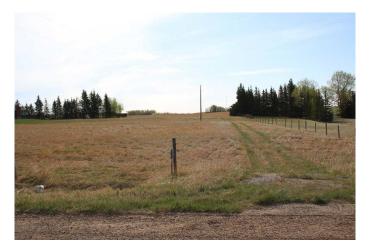

# \$2,100,000 - 22 Glenview Road, Rural Rocky View County

MLS® #A2219172

\$2,100,000

0 Bedroom, 0.00 Bathroom, Land on 13.99 Acres

Bearspaw\_Calg, Rural Rocky View County, Alberta

This awesome Mountain View property is a 14 acre parcel that sits on the south side of the 1A Hwy between Calgary and Cochrane. This parcel could be used for an estate lot, a homesteading farm or something that takes some more imagination. The mountain view is a big view with the access from the west side of the property. Great lot with views and mature trees. Minutes to Cochrane in one direction and Calgary in the other. The zoning allows for subdivision and a second residence. Great mountain views from all parts of this land. See attachments