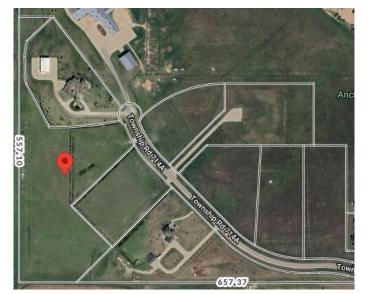

#### VACANT LOT AND IMMEDIATE

POSSESSION!!! This 15.79 acre lot is ready to build on and zoned CR 5 country residential. Enjoy the convenience of being just minutes from Grande Prairie, where you'II find a variety of amenities to suit your lifestyle. With flexible options for build-to-suit and carrying options available, your vision can become a reality. Don't miss out on this incredible opportunity to invest in a community.

## **Community Information**

Address 10, 714040 71 Range Road

Subdivision NONE

City Rural Grande Prairie No. 1, County of

County Grande Prairie No. 1, County of

Province Alberta
Postal Code T8W 5J5