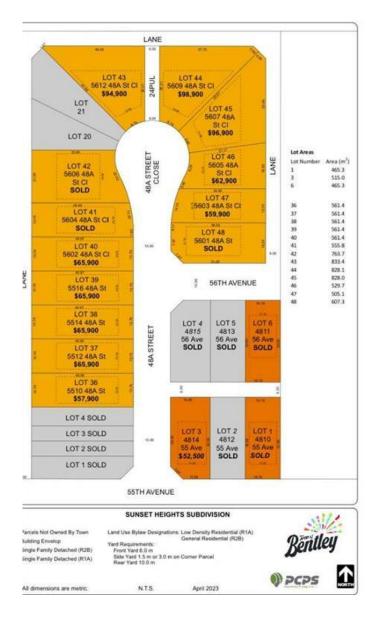

#### NONE, Bentley, Alberta

Discover the perfect place to build your dream home in the new, "Sunset Heights Subdivision,― in the Town of Bentley. These residential lots offer picturesque views of the Blindman Valley and Medicine Hills and allow you to enjoy a serene small-town atmosphere, ideal for family living, where you can get to know your neighbor. Located near Gull Lake, 18km from Sylvan Lake, and 24 km to Lacombe, you'II have easy access to swimming, boating, and camping as well as larger community amenities in proximity such as the hospital, and extensive shopping. Bentleyâ€<sup>™</sup>s boutique shops, grocery store and K-12 school in town will meet your daily needs. Bike or walk the 3.5km paved path to Aspen Beach Provincial Park or the 4.5 km paved path to Sandy Point Beach, Campground and Boat Launch. Enjoy the vibrant community spirit with facilities such as a skating and hockey rink, curling rink, playgrounds, and major community events such as the annual Bentley Rodeo or the Farmers Market. Each lot is fully serviced to the lot line with water, sewer, 200-amp power services, gas, phone, and cable. Enjoy the convenience of paved streets, curbs, and gutters in this charming well-equipped neighborhood. Come find out why they call Bentley "The Place to Be.―