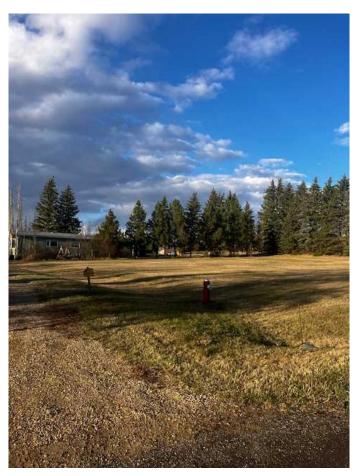

### \$38,000

0 Bedroom, 0.00 Bathroom, Land on 0.55 Acres

NONE, Huxley, Alberta

FOUR (4) RESIDENTIAL LOTS 4- 50 X 120 FT RESIDENTIAL LOTS IN THE VILLAGE OF HUXLEY, which began in 1907, a ball diamond, playground, Community Hall, Curling Rink, plus the ROYAL CANADIAN LEGION. The population OF HUXLEY is 75 residents. A BEAUTIFUL SETTING. FLAT LOT AND HAS the water line to the property to the lots. Seller is selling as a package, LOTS 17-20. A QUIET LITTLE VILLAGE JUST NORTH OF TROCHU. PAVED HIGHWAY FROM HIGHWAY II and east on HIGHWAY 27. A RARE FIND.