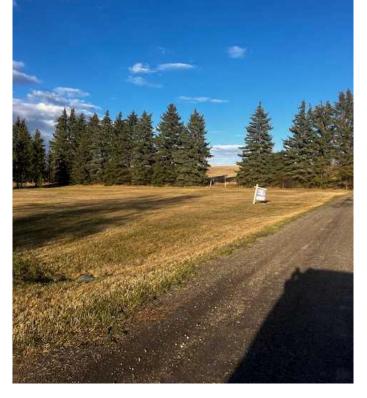

### \$38,000

0 Bedroom, 0.00 Bathroom, Land on 0.55 Acres

NONE, Huxley, Alberta

FOUR (4) RESIDENTIAL LOTS 4- 50 X 120 FT RESIDENTIAL LOTS IN THE VILLAGE OF HUXLEY, which began in 1907, a ball diamond, playground, Community Hall, Curling Rink, plus the ROYAL CANADIAN LEGION. The population OF HUXLEY is 75 residents. A BEAUTIFUL SETTING. FLAT LOT AND HAS the water line to the property to the lots. Seller is selling as a package, LOTS 17-20. A QUIET LITTLE VILLAGE JUST NORTH OF TROCHU. PAVED HIGHWAY FROM HIGHWAY II and east on HIGHWAY 27. A RARE FIND.