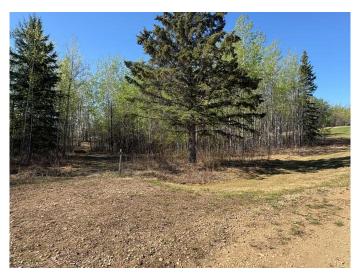

## \$79,800

0 Bedroom, 0.00 Bathroom, Land on 2.15 Acres

NONE, Rural Athabasca County, Alberta

Build your dream home on this stunning 2.15-acre vacant lot in desirable Copper Ridge Estates! Located just 5 minutes from the town of Athabasca, this beautifully treed corner lot offers the perfect blend of privacy and convenience. Nestled in a peaceful setting, the mature trees provide natural beauty and seclusion. Backing onto an Environmental Reserve, you'll enjoy the added bonus of no neighbors building directly behind youâ€"just tranquil surroundings and nature at your doorstep.