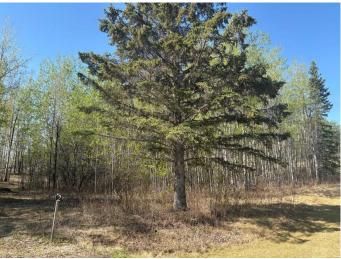

## \$79,800

0 Bedroom, 0.00 Bathroom, Land on 2.15 Acres

NONE, Rural Athabasca County, Alberta

Build your dream home on this stunning 2.15-acre vacant lot in desirable Copper Ridge Estates! Located just 5 minutes from the town of Athabasca, this beautifully treed corner lot offers the perfect blend of privacy and convenience. Nestled in a peaceful setting, the mature trees provide natural beauty and seclusion. Backing onto an Environmental Reserve, you'll enjoy the added bonus of no neighbors building directly behind youâ€"just tranquil surroundings and nature at your doorstep.